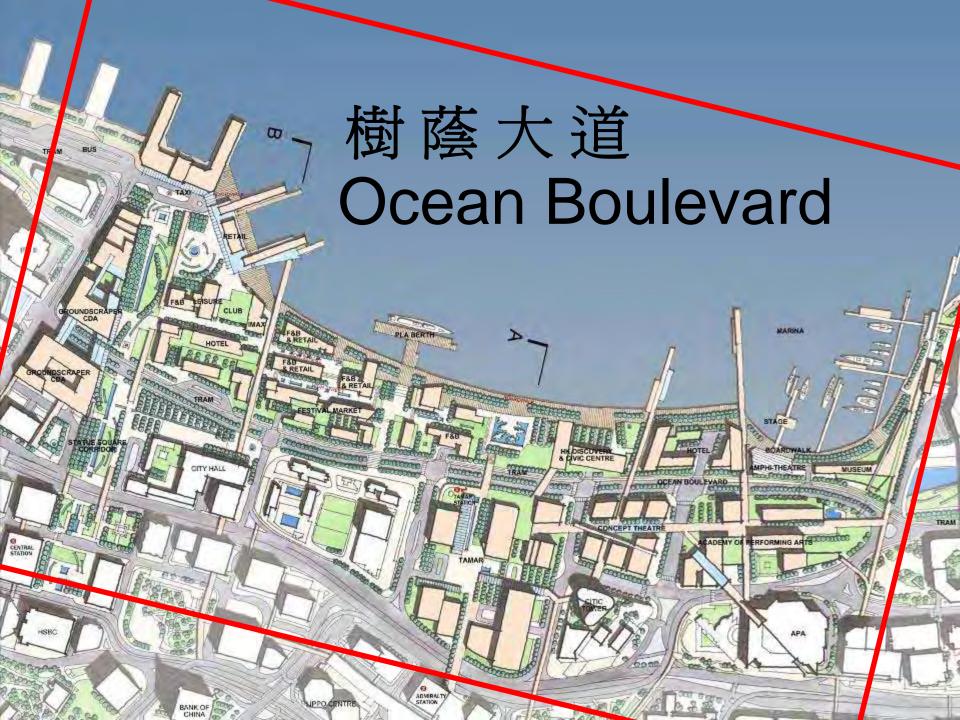

the Harbour."

Older White Collar

"Bring out the natural nature of the Harbour. Lying on the grass, picnicking would be such a treat."

Older White Collar

"Venice-like type of place – so that you could have a relaxing afternoon tea."

Younger White Collar

"I long for a place in Hong Kong that is fit for leisure strolling."

Younger Blue Collar









Government plans





### Hong Kong's 'best'



**Best effort** 

**Bauhinia Square** 

# Worse is yet to come [give way to vehicles altogether]



Hong Kong's unique counter-World City planning solution











# No Festival Market and Reduced P2





### Groundscraper and Festival Market



## No Groundscraper



### **CENTRAL PARK:**

A Better Plan for the New Central Waterfront











CENTRAL HARBOURFRONT CONCEPT

March 2006