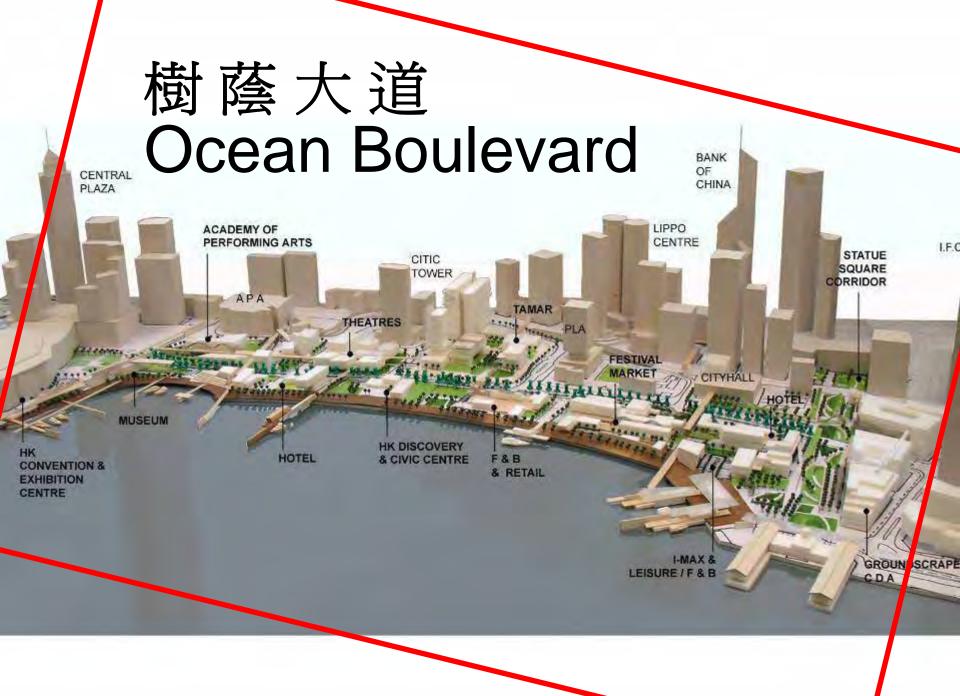

he Harbour."

Older White Collar

"Bring out the natural nature of the Harbour. Lying on the grass, picnicking would be such a treat."

Older White Collar

"Venice-like type of place – so that you could have a relaxing afternoon tea."

Younger White Collar

"I long for a place in Hong Kong that is fit for leisure strolling."

Younger Blue Collar









Government plans





### Hong Kong's 'best'



**Best effort** 

**Bauhinia Square** 

# Worse is yet to come [give way to vehicles altogether]



Hong Kong's unique counter-World City planning solution











# No Festival Market and Reduced P2





### Groundscraper and Festival Market



## No Groundscraper



### **CENTRAL PARK:**

A Better Plan for the New Central Waterfront











CENTRAL HARBOURFRONT CONCEPT

March 2006