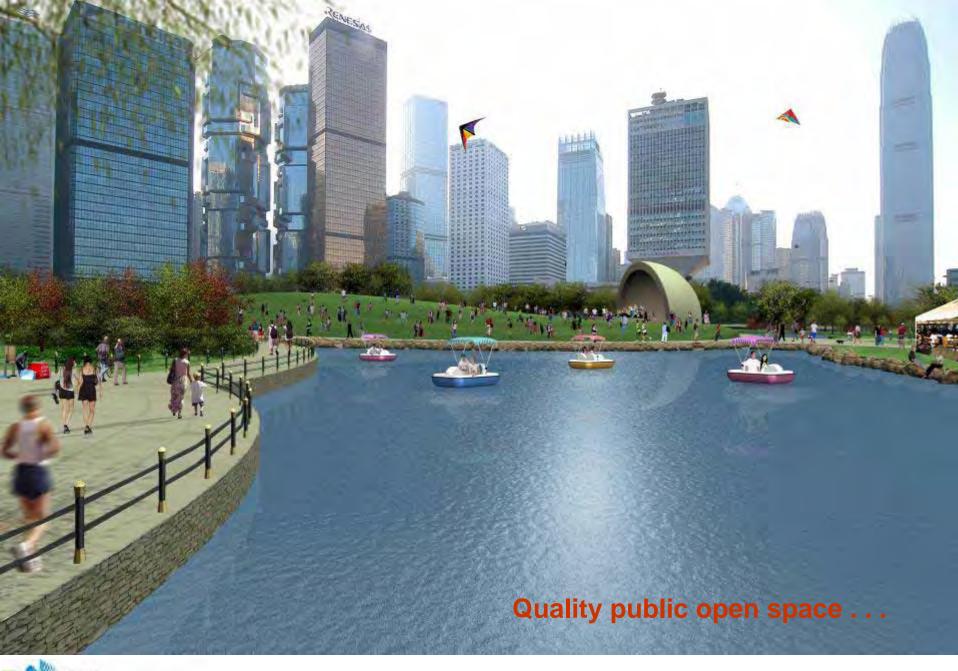

Older White Collar

"Bring out the natural nature of the Harbour. Lying on the grass, picnicking would be such a treat."

Older White Collar

"Venice-like type of place – so that you could have a relaxing afternoon tea."

Younger White Collar

"I long for a place in Hong Kong that is fit for leisure strolling."

Younger Blue Collar

Government plans