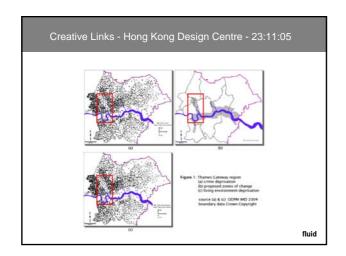

| 11                 | 159            | 41                      | 148                    | 159                     | 0         |
| Barking and Dependum                                                   | 26                 | 109            | 10                      | 73                     | 100                     | 3         |
| Havering                                                               | 211                | 149            |                         | 11                     | 44                      | 105       |
| Redbridge                                                              | 174                | 159            | 1                       | 14                     | 20                      | 89        |