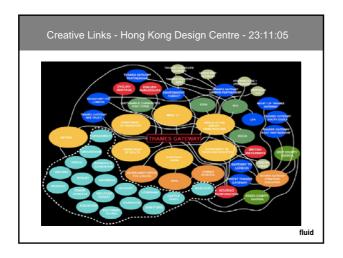

| 11                 | 159            | 41                      | 148                    | 159                     | 0         |
| Barking and Dependum                                                   | 26                 | 109            | 10                      | 73                     | 100                     | 3         |
| Havering                                                               | 211                | 149            |                         | 11                     | 44                      | 105       |
| Redbridge                                                              | 174                | 159            | 1                       | 14                     | 20                      | 89        |