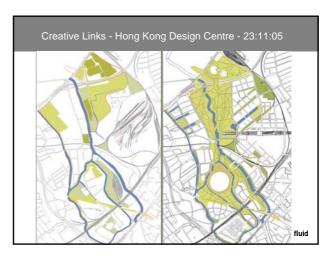

| 11                 | 159            | 41                      | 148                    | 159                     | 0         |
| Barking and Dependum                                                   | 26                 | 109            | 10                      | 73                     | 100                     | 3         |
| Havering                                                               | 211                | 149            |                         | 11                     | 44                      | 105       |
| Redbridge                                                              | 174                | 159            | 1                       | 14                     | 20                      | 89        |