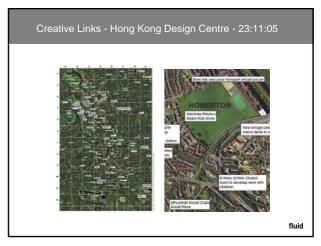

| 11                 | 159            | 41                      | 148                    | 159                     | 0         |
| Barking and Dependum                                                   | 26                 | 109            | 10                      | 73                     | 100                     | 3         |
| Havering                                                               | 211                | 149            |                         | 11                     | 44                      | 105       |
| Redbridge                                                              | 174                | 159            | 1                       | 14                     | 20                      | 89        |