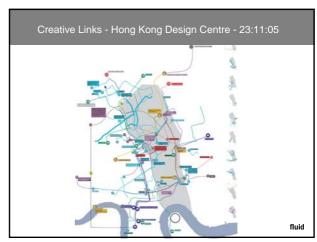

| 11                 | 159            | 41                      | 148                    | 159                     | 0         |
| Barking and Dependum                                                   | 26                 | 109            | 10                      | 73                     | 100                     | 3         |
| Havering                                                               | 211                | 149            |                         | 11                     | 44                      | 105       |
| Redbridge                                                              | 174                | 159            | 1                       | 14                     | 20                      | 89        |