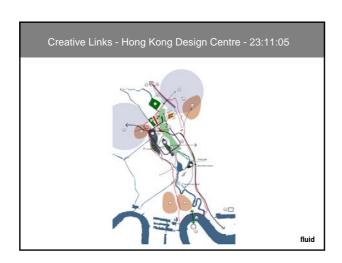

| 11                 | 159            | 41                      | 148                    | 159                     | 0         |
| Barking and Dependum                                                   | 26                 | 109            | 10                      | 73                     | 100                     | 3         |
| Havering                                                               | 211                | 149            |                         | 11                     | 44                      | 105       |
| Redbridge                                                              | 174                | 159            | 1                       | 14                     | 20                      | 89        |