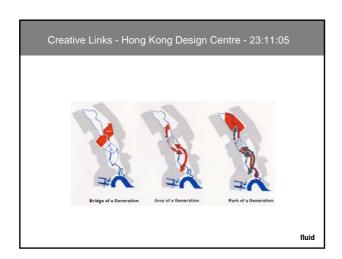

| 11                 | 159            | 41                      | 148                    | 159                     | 0         |
| Barking and Dependum                                                   | 26                 | 109            | 10                      | 73                     | 100                     | 3         |
| Havering                                                               | 211                | 149            |                         | 11                     | 44                      | 105       |
| Redbridge                                                              | 174                | 159            | 1                       | 14                     | 20                      | 89        |