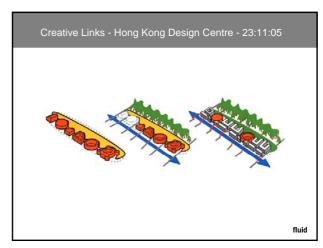

| 11                 | 159            | 41                      | 148                    | 159                     | 0         |
| Barking and Dependum                                                   | 26                 | 109            | 10                      | 73                     | 100                     | 3         |
| Havering                                                               | 211                | 149            |                         | 11                     | 44                      | 105       |
| Redbridge                                                              | 174                | 159            | 1                       | 14                     | 20                      | 89        |