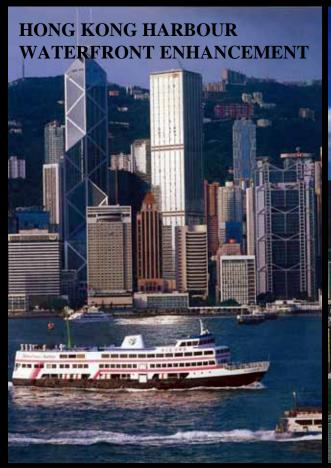

# Beautifying the Harbourfront

Imbued with cultural and historical significance, Victoria Harbour is an icon of our city. All Hong Kong people cherish it as our precious asset. The Harbour-front Enhancement Committee, and number of Community organisations, have in recent years offered suggestions and advice on ways to enhance our harbourfront. I applaud their efforts. The Development Bureau will co-ordinate the work of different government departments to ensure the effective implementation of projects to beautify and revitalise these areas. It will set up a task force to study the feasibility of conducting medium and long-term re-planning of the harbour, improve the accessibility of the harbourfront and, in consultation with District Councils, proceed with the construction of waterfront promenades. I hope that our beautiful harbour will remain a symbol of our city that can be enjoyed by all.