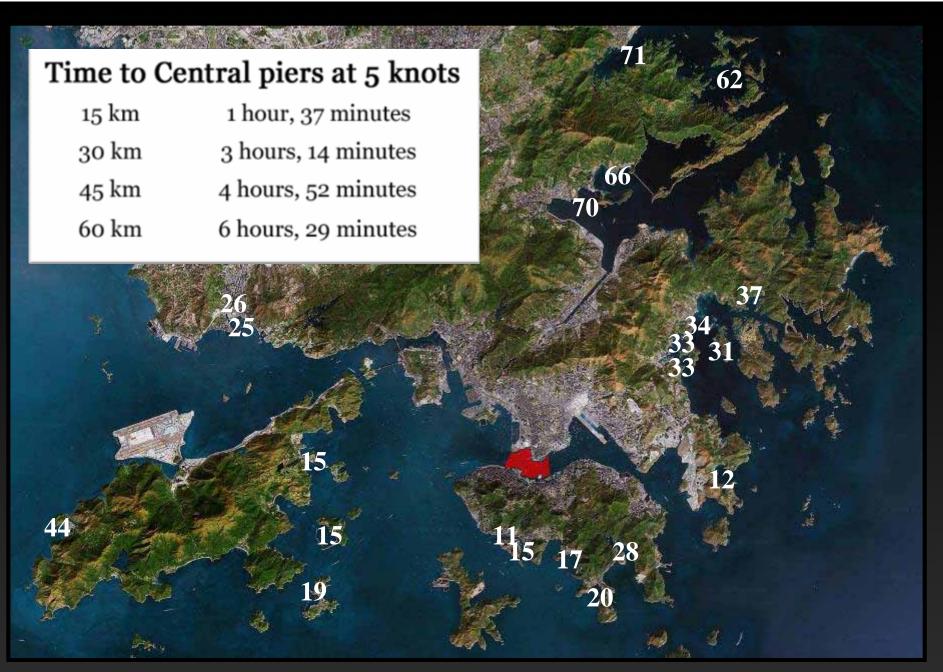

# Passenger Transport



# Passenger Transport



# Passenger Transport







### **Recommendation:** Improve landing steps



# **Public Piers**



**Recommendation:** Add more piers and improve their quality

































**Recommendation:** Include land-water interfaces, marinas, and watersports facilities in future developments

# Sheltered Water















Royal Hong Kong Yacht ClubFloating CommunityRecommendation: Increase the amount of sheltered water

# Future Plans

# Urban Design Guideline



 Create an active waterfront with diversity in activities and functions including restaurants, bars, retail facilities, promenades and piers. Add well-designed landscaping and street furniture where appropriate.



 Provide promenades along the waterfront and avoid incompatible land uses. Sites along the waterfront should be reserved for cultural, tourism-related, recreational and retail activities.







Central Harbour - "The Happening Place"



#### LEGEND: **Etody Area Boundary** -Proposed North Island Link Proposed Shatin to Central Link Trusk Rood Tunnel Aligoment My Garde PROPOSED 4. Hong Kong Academy of Performing Arts Extensio