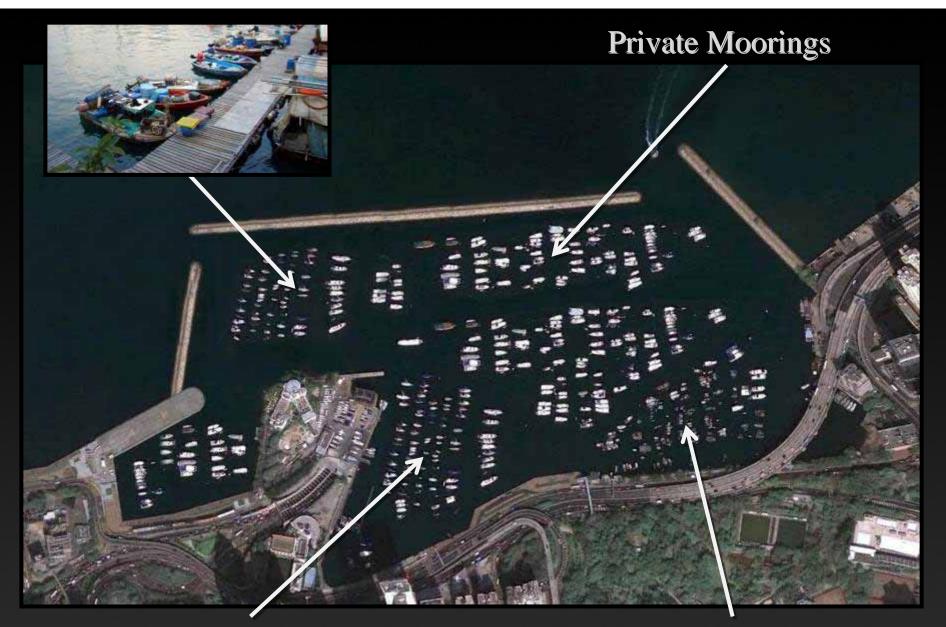

# Sheltered Water

Royal Hong Kong Yacht ClubFloating CommunityRecommendation: Increase the amount of sheltered water

## Increase the amount of sheltered water

Before

After