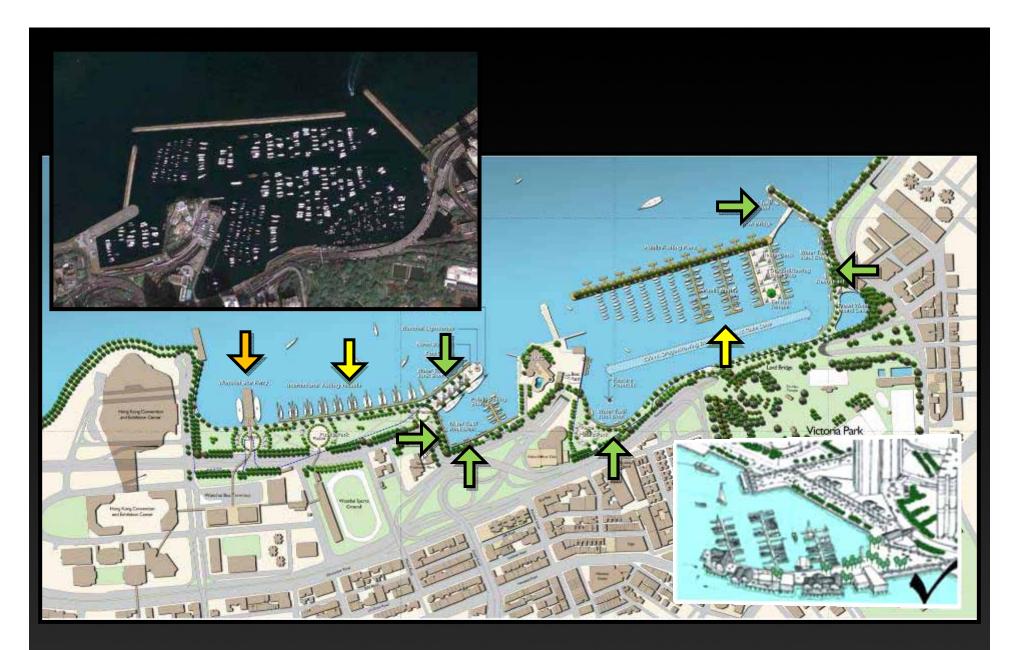

# Sheltered Water

Royal Hong Kong Yacht ClubFloating CommunityRecommendation: Increase the amount of sheltered water

## Increase the amount of sheltered water

Before

After