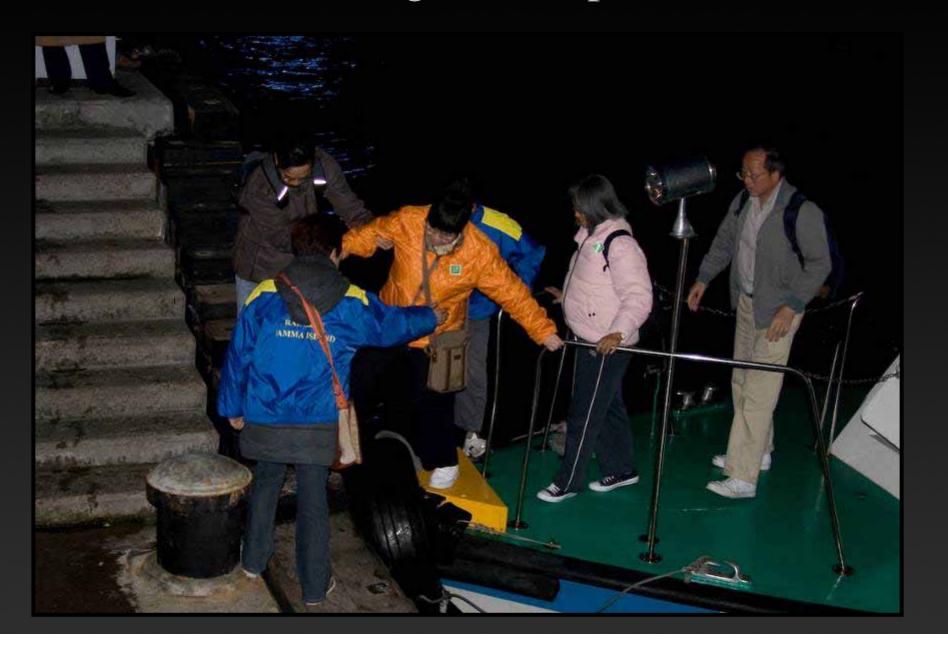

# **Public Piers**

**Recommendation:** Add more piers and improve their quality

**Recommendation:** Include land-water interfaces, marinas, and watersports facilities in future developments

**Recommendation:** Include land-water interfaces, marinas, and watersports facilities in future developments