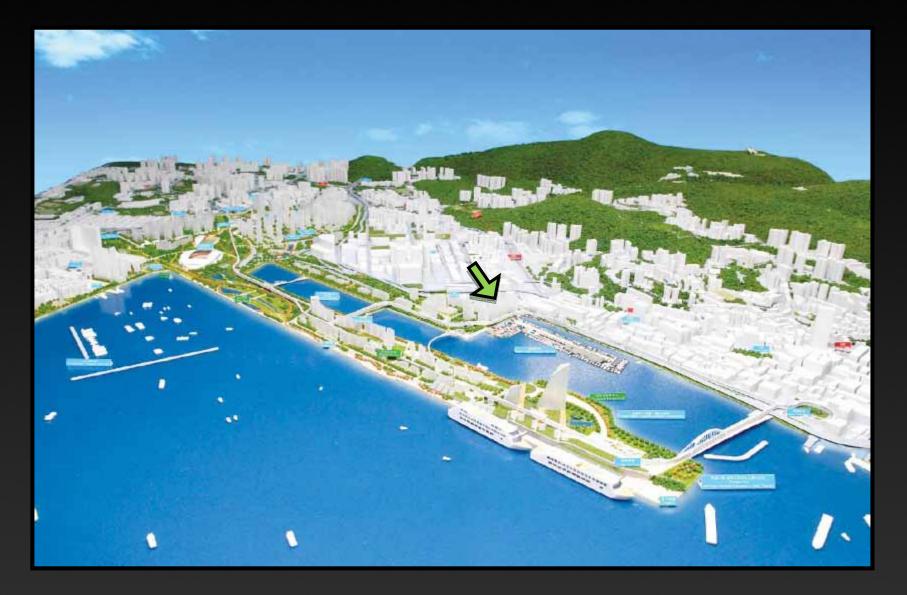

# Passenger Transport



# Passenger Transport



# Passenger Transport







### **Recommendation:** Improve landing steps



# **Public Piers**



**Recommendation:** Add more piers and improve their quality

































**Recommendation:** Include land-water interfaces, marinas, and watersports facilities in future developments

# Sheltered Water















Royal Hong Kong Yacht ClubFloating CommunityRecommendation: Increase the amount of sheltered water

# Future Plans

# Urban Design Guideline



 Create an active waterfront with diversity in activities and functions including restaurants, bars, retail facilities, promenades and piers. Add well-designed landscaping and street furniture where appropriate.



 Provide promenades along the waterfront and avoid incompatible land uses. Sites along the waterfront should be reserved for cultural, tourism-related, recreational and retail activities.







Central Harbour - "The Happening Place"



#### LEGEND: **Etody Area Boundary** -Proposed North