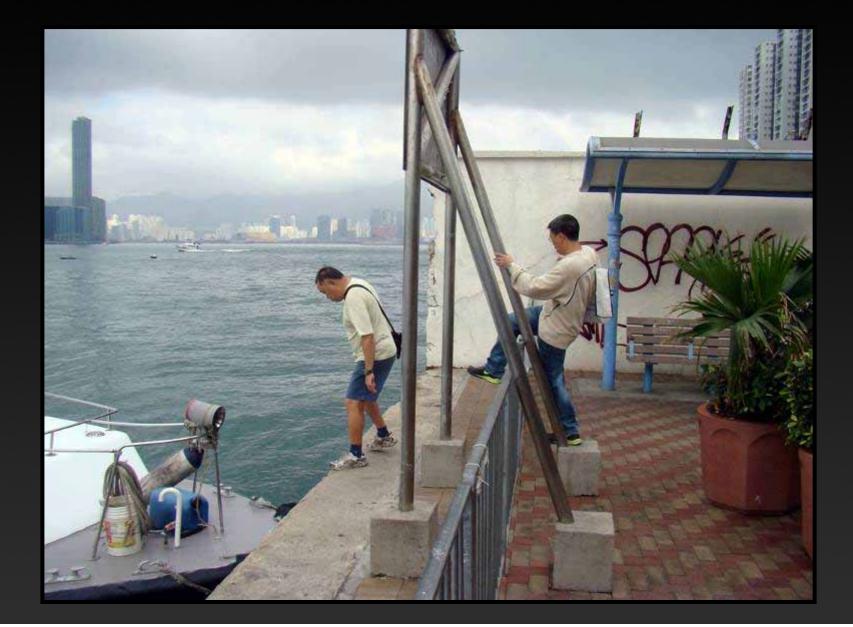

# Passenger Transport



# Passenger Transport



# Passenger Transport







### **Recommendation:** Improve landing steps



# **Public Piers**



**Recommendation:** Add more piers and improve their quality

































**Recommendation:** Include land-water interfaces, marinas, and watersports facilities in future developments

# Sheltered Water















Royal Hong Kong Yacht ClubFloating CommunityRecommendation: Increase the amount of sheltered water

# Future Plans

# Urban Design Guideline



 Create an active waterfront with diversity in activities and functions including restaurants, bars, retail facilities, promenades and piers. Add well-designed landscaping and street furniture where appropriate.



 Provide promenades along the waterfront and avoid incompatible land uses. S