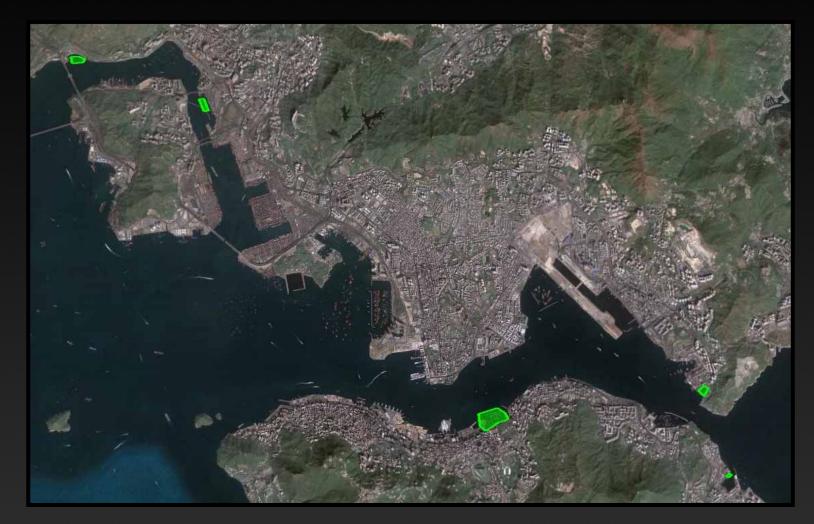

# Passenger Transport



# Passenger Transport



# Passenger Transport







### **Recommendation:** Improve landing steps



# **Public Piers**



**Recommendation:** Add more piers and improve their quality

































**Recommendation:** Include land-water interfaces, marinas, and watersports facilities in future developments

# Sheltered Water















Royal Hong Kong Yacht ClubFloating CommunityRecommendation: Increase the amount of sheltered water

# Future Plans

# Urban Design Guideline



 Create an active waterfront with diversity in activities and functions including restaurants, bars, retail facilities, promenades and piers. Add well-designed landscaping and street furniture where appropriate.



 Provide promenades along the waterfront and avoid incompatible land uses. Sites along the waterfront should be reserved for cultural, tourism-related, recreational and retail activities.







Central Harbour - "The Happening Place"



#### LEGEND: **Etody Area Boundary** -Proposed North Island Link Proposed Shatin to Central Link Trusk Rood Tunnel Aligoment My Garde PROPOSED 4. Hong Kong Academy of Performing Arts Extens