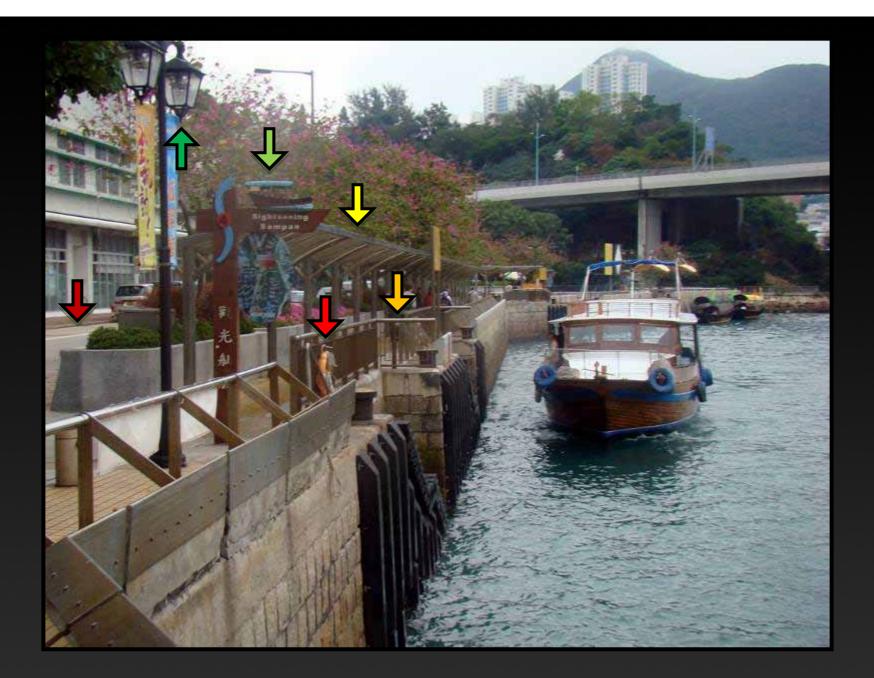

# Passenger Transport



# Passenger Transport



# Passenger Transport







### **Recommendation:** Improve landing steps



# **Public Piers**



**Recommendation:** Add more piers and improve their quality

































**Recommendation:** Include land-water interfaces, marinas, and watersports facilities in future developments

# Sheltered Water















Royal Hong Kong Yacht ClubFloating CommunityRecommendation: Increase the amount of sheltered water

# Future Plans

# Urban Design Guideline



 Create an active waterfront with diversity in activities and functions including restaurants, bars, retail facilities, promenades and piers. Add well-designed landscaping and street furniture where appropriate.



 Provide promenades along the waterfront and avoid incompatible land uses. Sites along the waterfront should be reserved for cultu