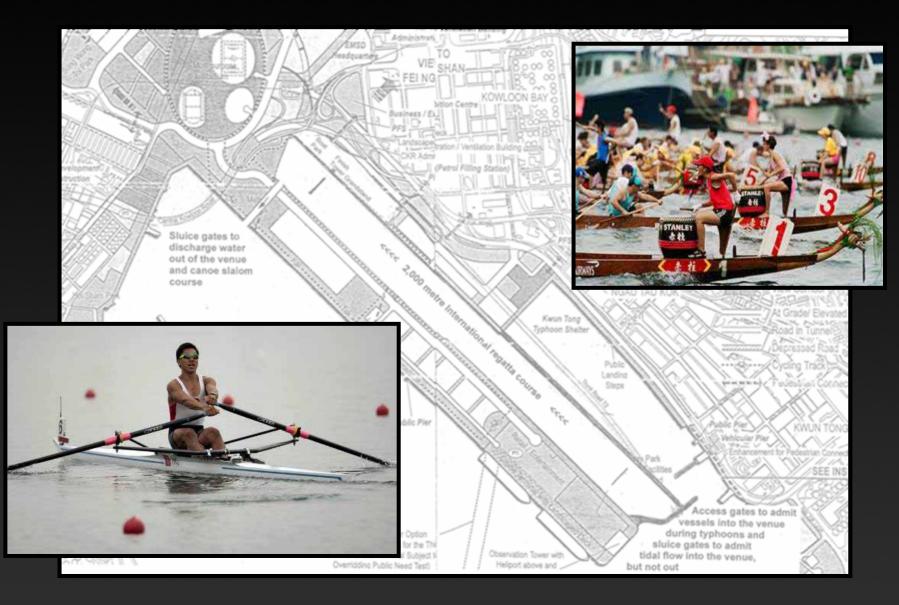

# Passenger Transport



# Passenger Transport



# Passenger Transport







### **Recommendation:** Improve landing steps



# **Public Piers**



**Recommendation:** Add more piers and improve their quality

































**Recommendation:** Include land-water interfaces, marinas, and watersports facilities in future developments

# Sheltered Water















Royal Hong Kong Yacht ClubFloating CommunityRecommendation: Increase the amount of sheltered water

# Future Plans

# Urban Design Guideline



 Create an active waterfront with diversity in activities and functions including restaurants, bars, retail facilities, promenades and piers. Add well-designed landscaping and street furniture where appropriate.



 Provide promenades along the waterfront and avoid incompatible land uses. Sites along the waterfront should be reserved for cultural, tourism-related, recreational and retail activities.







Central Harbour - "The Happening Place"



#### LEGEND: **Etody Area Boundary** -Proposed North Is