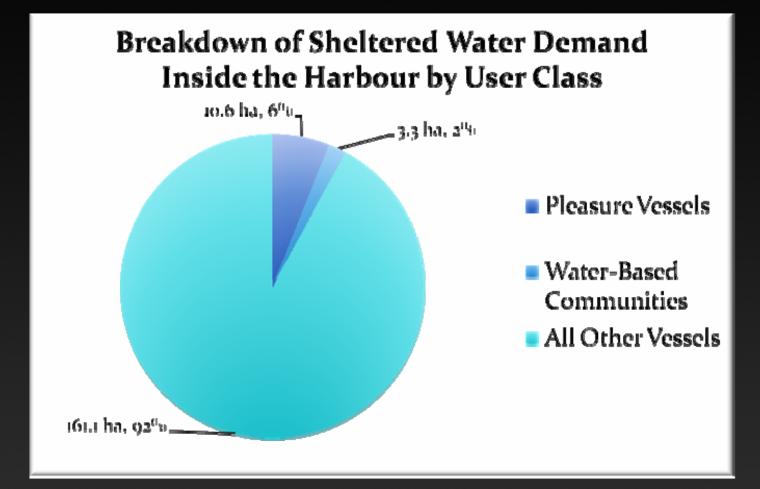

# Sheltered Water

Royal Hong Kong Yacht ClubFloating CommunityRecommendation: Increase the amount of sheltered water