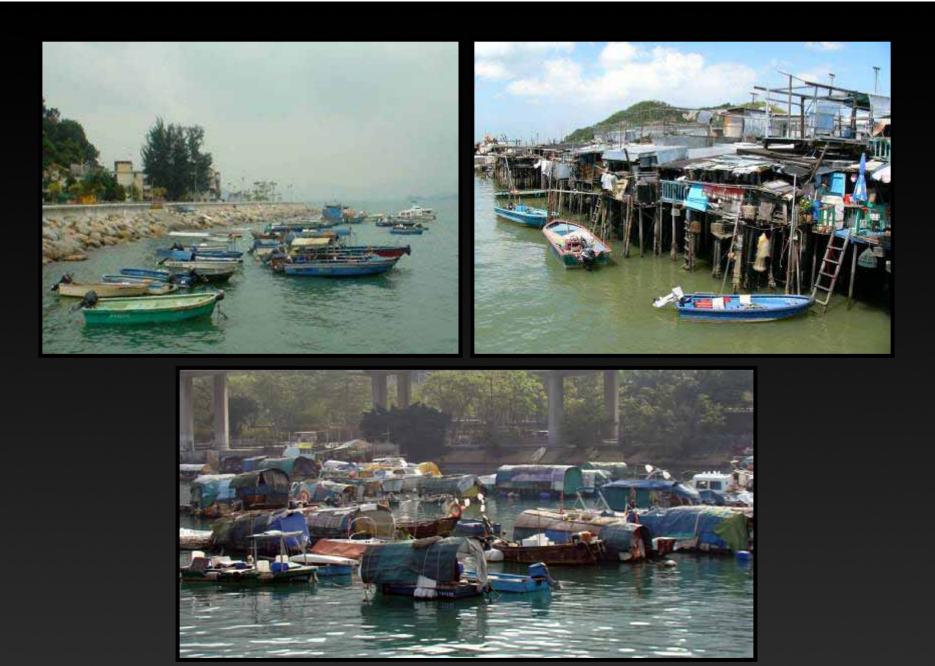

# Sheltered Water

Royal Hong Kong Yacht ClubFloating CommunityRecommendation: Increase the amount of sheltered water

## Increase the amount of sheltered water

Before

After