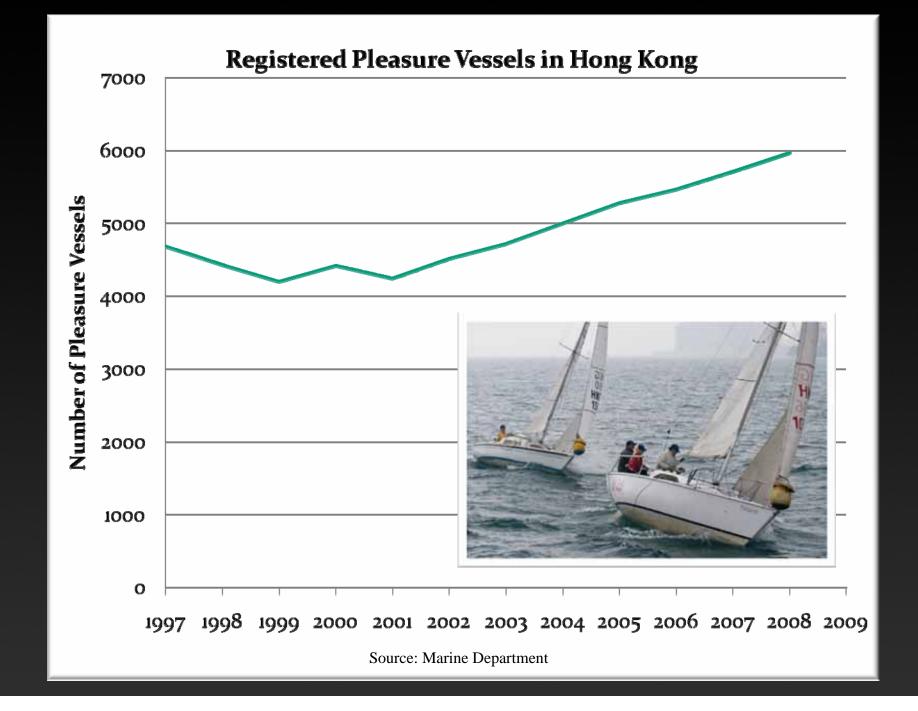

# Sheltered Water

Royal Hong Kong Yacht ClubFloating CommunityRecommendation: Increase the amount of sheltered water