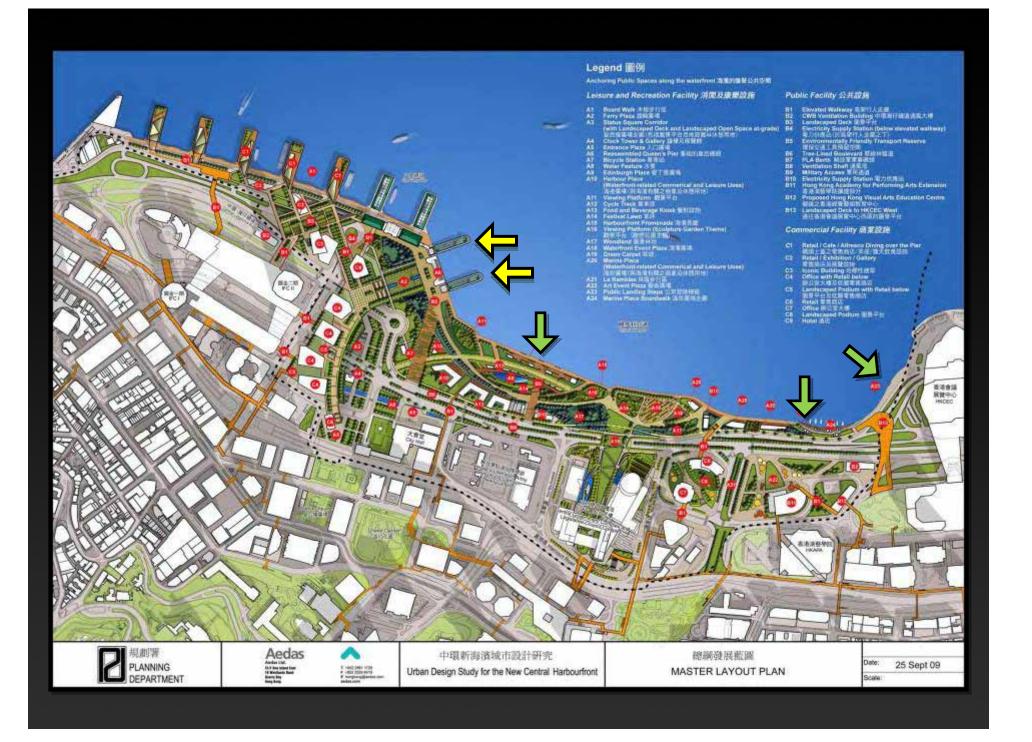

#### LEGEND: **Etody Area Boundary** -Proposed North Island Link Proposed Shatin to Central Link Trusk Rood Tunnel Aligoment My Garde PROPOSED 4. Hong Kong Academy of Performing Arts Extension 5. Landscaped Deck to HKCPC West 6. Sineer Market with Outdoor Nerformance Area 6. Landscaped Deck Link to Waterfront and Ferry Pier 7. Golden Bearline Piaza (Multi-Purpose Performance Area) 8. Government Helgad 9. HKC2C Athum Link Extension 1. Gock Pair Pary Pier 1. Gock Pair Pary Pier 1. Gock Parking Reprovisioned With Pastrate Show 11. Gock Parking Reprovisioned With Pastrate Show 12. Reprovisioned Multi-Prantes Show 13. Reprovisioned Multi-Pastrate Show 14. Waterfront Affrasco Dirag 15. Kick and Leasure Boat Landing Area 14. Waterfront Affrasco Dirag 15. Academic With Plantian Show 16. Scalptore Weite 17. Pier Plaza 18. Water Spotts Center 19. Water Spotts Center 10. Cock Market Chester 11. Cock Market Plant Chester 12. Reprovisioned With Plantian Show 13. Reprovisioned With Plantian Show 14. Waterfront Affrasco Dirag 15. Academic Plant Chester 16. Scalptore Weite 17. Pier Plaza 18. Water Spotts Center 18. Water Spotts Center 19. Water Spotts Center 10. Water Spotts Center 10. Water Spotts Center 10. Water Spotts Center 11. Cock Planter 12. Reprove Structure Planter 13. Reprovement Weiter 14. Waterfront Affrasco Dirag 14. Academic Plaza 15. Water Spotts Center 16. Water Spotts Center 17. Reprovement Planter 17. Reprovement Planter 18. Waterfront Affrasco Dirag 18. Marker Plaza 19. Waterfront Plaze 19. Reprovement Planter 10. Cock Plaze 10. Cock Plaze 10. Cock Plaze 11. Cock Plaze 12. Reprovement Planter 13. Reprovement Planter 14. Academic Planter 15. Reprovement Planter 16. Reprovement Planter 17. Reprovement Planter 18. Reprovement Planter 19. Reprovement Planter 19. Reprovement Planter 19. Reprovement Planter 10. Reprovement Planter 10. Reprovement Planter 10. Reprovement Planter 11. Reprovement Planter 12. Reprovement Planter 13. Reprovement Planter 14. Reprovement Planter 15. Reprovement Planter 15. Reprovement Planter 15. Reprovement Planter 16. Reprovement Planter 17. R PROPOSED Boardwalk Hactbour Education Cantos Landscaped Deck (a stending from Victoria Park) Reprovisioned Tim Has Semple Reprovisioned Tim Has Semple Accel Open Space Unterform Edge of Victoria Park Parkandscaped for Stip Road Local Open Space Waterfront Park Tresk Read Administration Building Tresk Read Administration Building Landscaped Deck over Truck Road Portal Landscaped Deck over Truck Road Portal Fishway Ventilation Building **Oil Sheet** Bite RETAINED 10. Noonday Gun 20. Noonday Gun 21. Nova Hong Kong Yacht Club (RHKYC) 22. Police Officers' Club 23. Causeway Bay Typhoon Sheher 24 RHKYC 31 HACEC T-TOP Road P2 **Exclusion** 7 29 Rodel v Victoria Park 26 Posta 1 176-04 Grand Chotté Hutal of Eagle Harbout Centre Centre Acad 100 Participan Arts