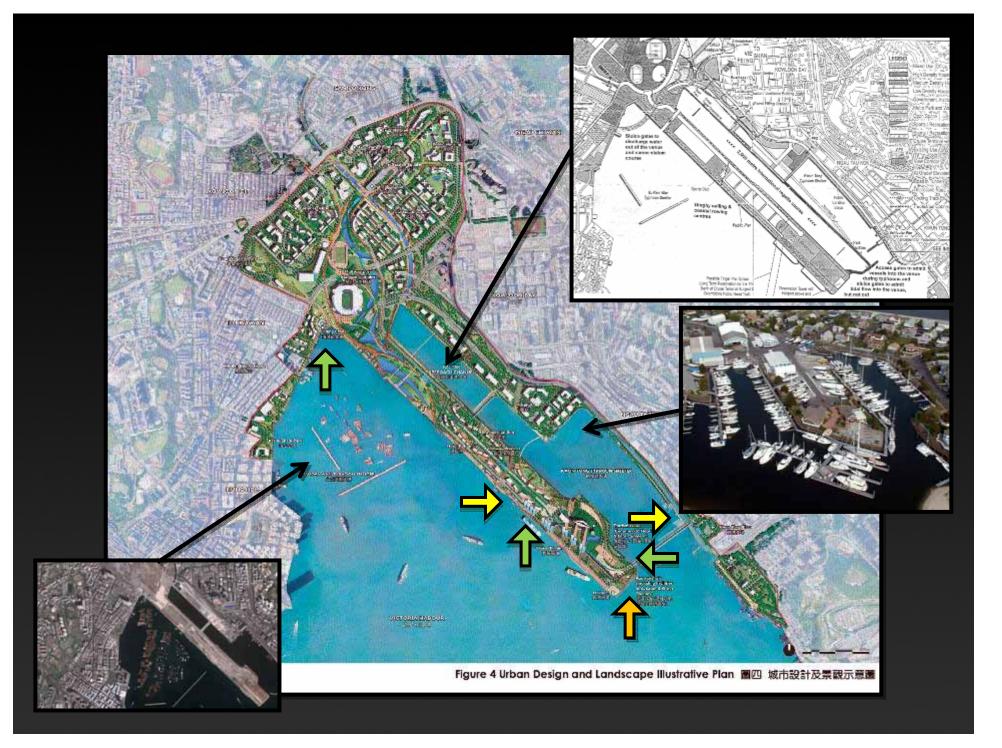

# Urban Design Guideline

 Create an active waterfront with diversity in activities and functions including restaurants, bars, retail facilities, promenades and piers. Add well-designed landscaping and street furniture where appropriate.

 Provide promenades along the waterfront and avoid incompatible land uses. Sites along the waterfront should be reserved for cultural, tourism-related, recreational and retail activities.

Central Harbour - "The Happening Place"