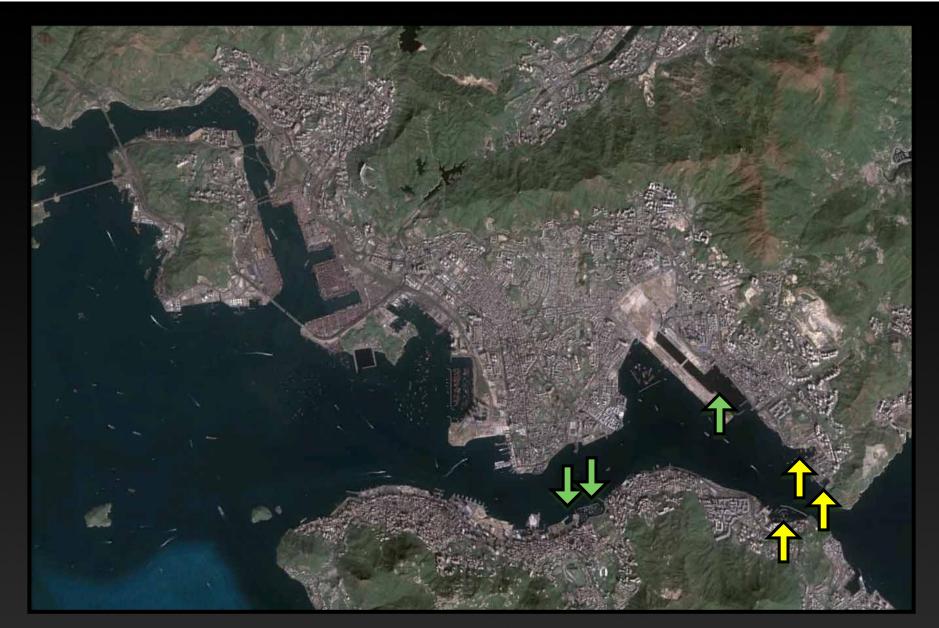

# Passenger Transport



# Passenger Transport



# Passenger Transport







### **Recommendation:** Improve landing steps



# **Public Piers**



**Recommendation:** Add more piers and improve their quality

































**Recommendation:** Include land-water interfaces, marinas, and watersports facilities in future developments

# Sheltered Water















Royal Hong Kong Yacht ClubFloating CommunityRecommendation: Increase the amount of sheltered water

# Future Plans

# Urban Design Guideline



 Create an active waterfront with diversity in activities and functions including restaurants, bars, retail facilities, promenades and piers. Add well-designed landscaping and street furniture where appropriate.



 Provide promenades along the waterfront and avoid incompatible land uses. Sites along the waterfront should be reserved for cultural, tourism-related, recreational and retail activities.







Central Harbour - "The Happening Place"



#### LEGEND: **Etody Area Boundary** -Proposed North Isla