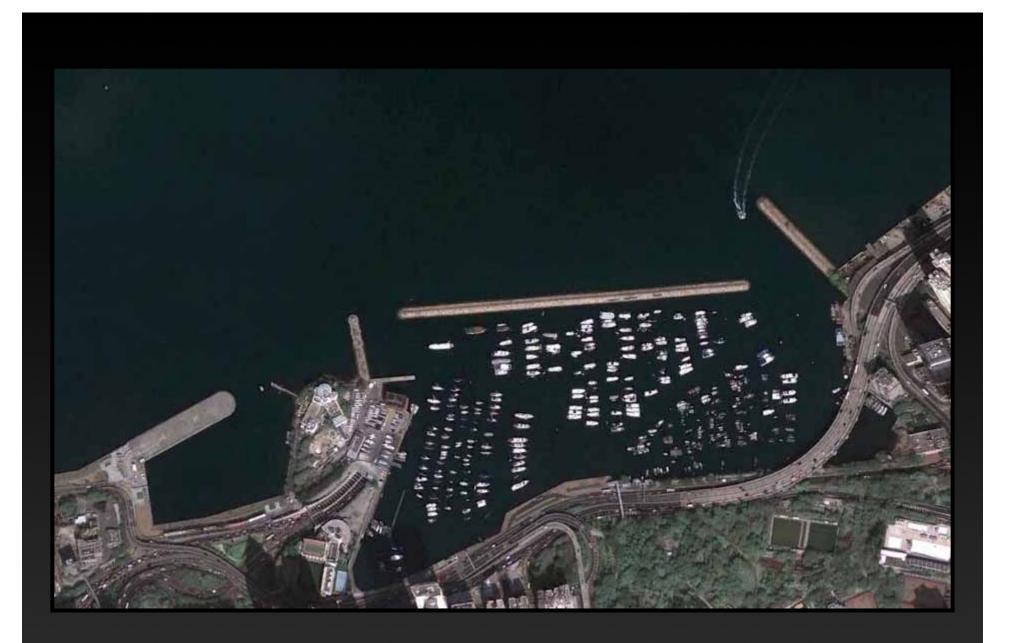

# Sheltered Water

Royal Hong Kong Yacht ClubFloating CommunityRecommendation: Increase the amount of sheltered water

## Increase the amount of sheltered water

Before

After