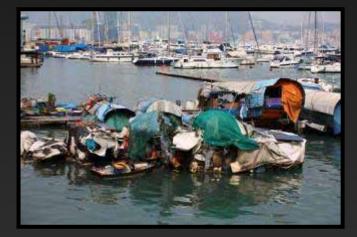

# Sheltered Water

Royal Hong Kong Yacht ClubFloating CommunityRecommendation: Increase the amount of sheltered water