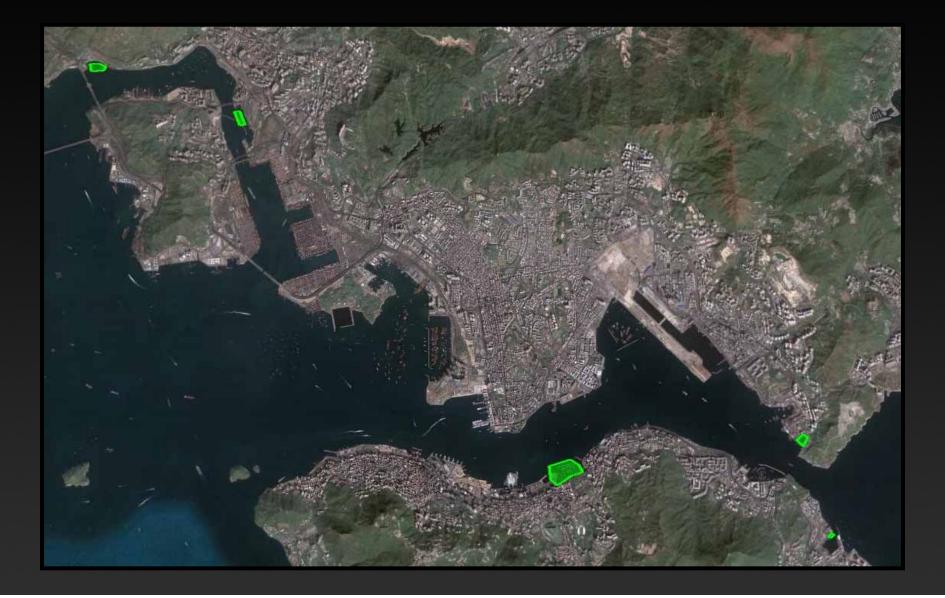

# Sheltered Water

Royal Hong Kong Yacht ClubFloating CommunityRecommendation: Increase the amount of sheltered water

## Increase the amount of sheltered water

Before

After