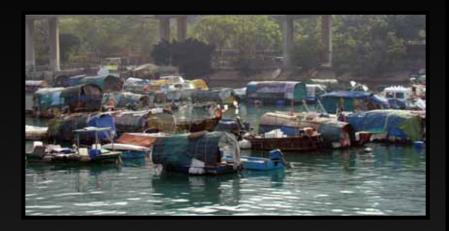

# Sheltered Water

Royal Hong Kong Yacht ClubFloating CommunityRecommendation: Increase the amount of sheltered water

## Increase the amount of sheltered water

Before

After