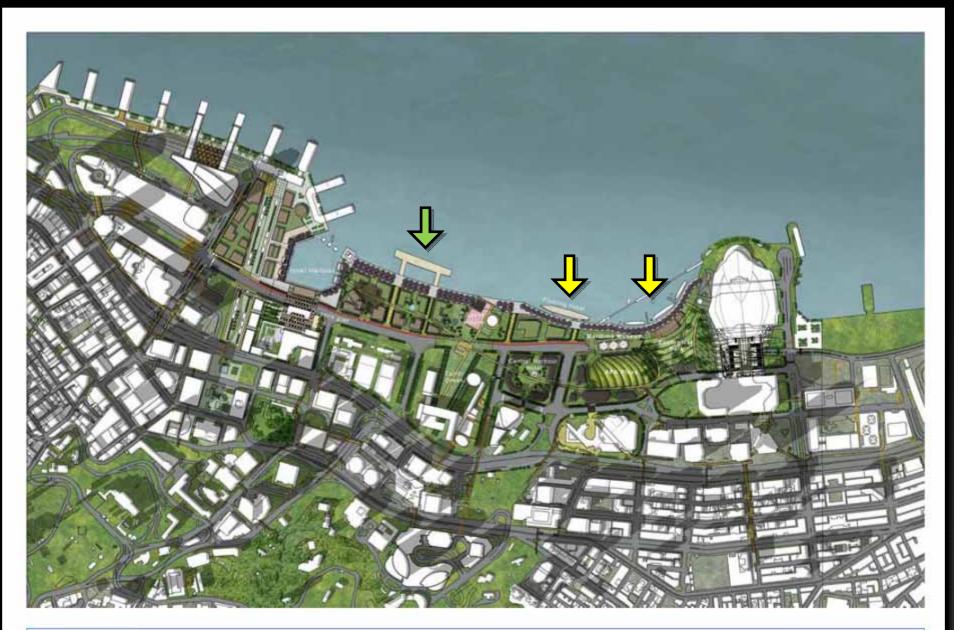

# Urban Design Guideline

 Create an active waterfront with diversity in activities and functions including restaurants, bars, retail facilities, promenades and piers. Add well-designed landscaping and street furniture where appropriate.

 Provide promenades along the waterfront and avoid incompatible land uses. Sites along the waterfront should be reserved for cultural, tourism-related, recreational and retail activities.

Central Harbour - "The Happening Place"