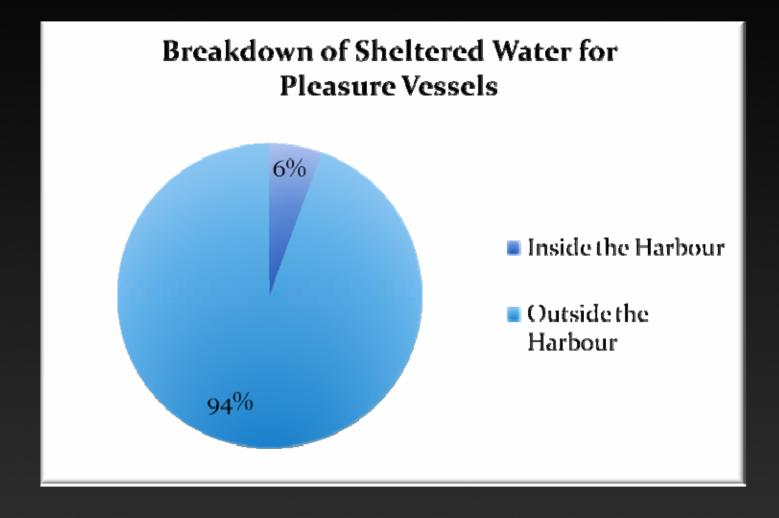

# Sheltered Water

Royal Hong Kong Yacht ClubFloating CommunityRecommendation: Increase the amount of sheltered water