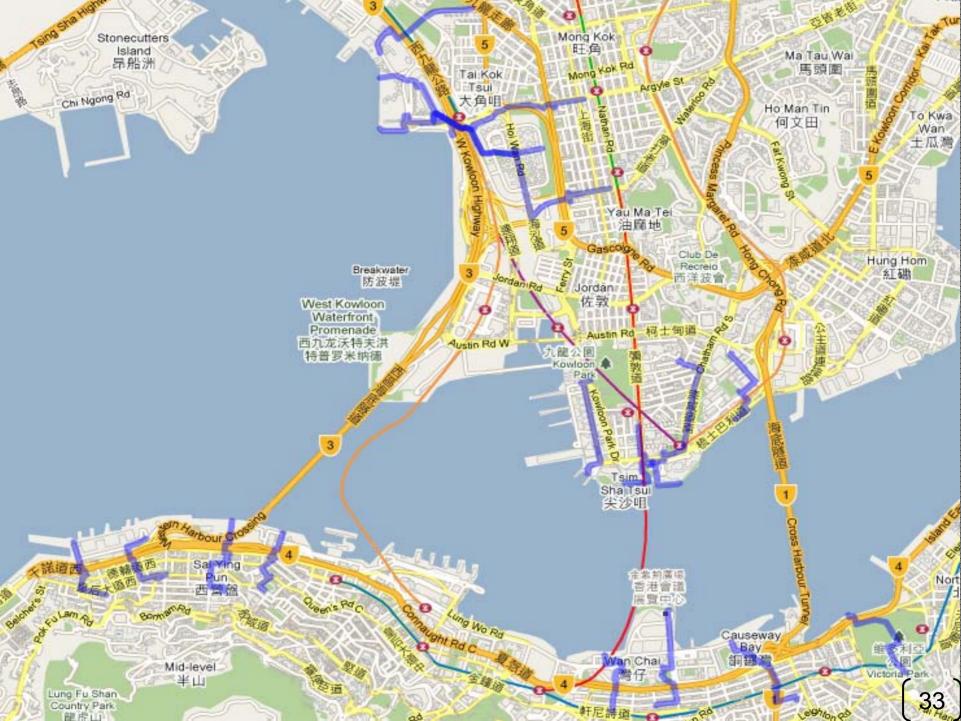

## Choke Points

| Yau Ma<br>Tei    | Yau Ma Tei has are many unmarked crossings that could easily be remedied and the harbor front has a short, pleasant promenade, the use of which is limited by the lack of connections between the hinterland and harbor front.           |
|------------------|------------------------------------------------------------------------------------------------------------------------------------------------------------------------------------------------------------------------------------------|
| Tsim Sha<br>Tsui | Tsim Sha Tsui scored poorly in the "ease of way-finding" category, even though it scored well in the preliminary analysis. This is essential to remedy because of its popularity with both tourists and locals as a commercial district. |
| Wan Chai         | Wan Chai is very confusing to navigate because of the multitude of construction sites and handles a high amount of pedestrian traffic for the Expo Centre promenade and the Star Ferry Pier.                                             |
| Sai Ying<br>Pun  | Sai Ying Pun has a beautiful waterfront promenade in Sun Yat Sin Park but the rest of the waterfront is undeveloped. In addition, the rest of the district is confusing to navigate.                                                     |