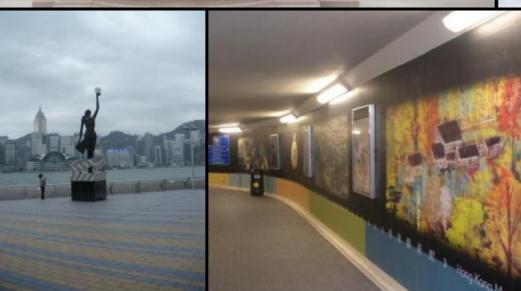

## Choke Points

| Yau Ma<br>Tei    | Yau Ma Tei has are many unmarked crossings that could easily be remedied and the harbor front has a short, pleasant promenade, the use of which is limited by the lack of connections between the hinterland and harbor front.           |
|------------------|------------------------------------------------------------------------------------------------------------------------------------------------------------------------------------------------------------------------------------------|
| Tsim Sha<br>Tsui | Tsim Sha Tsui scored poorly in the "ease of way-finding" category, even though it scored well in the preliminary analysis. This is essential to remedy because of its popularity with both tourists and locals as a commercial district. |
| Wan Chai         | Wan Chai is very confusing to navigate because of the multitude of construction sites and handles a high amount of pedestrian traffic for the Expo Centre promenade and the Star Ferry Pier.                                             |
| Sai Ying<br>Pun  | Sai Ying Pun has a beautiful waterfront promenade in Sun Yat Sin Park but the rest of the waterfront is undeveloped. In addition, the rest of the district is confusing to navigate.                                                     |