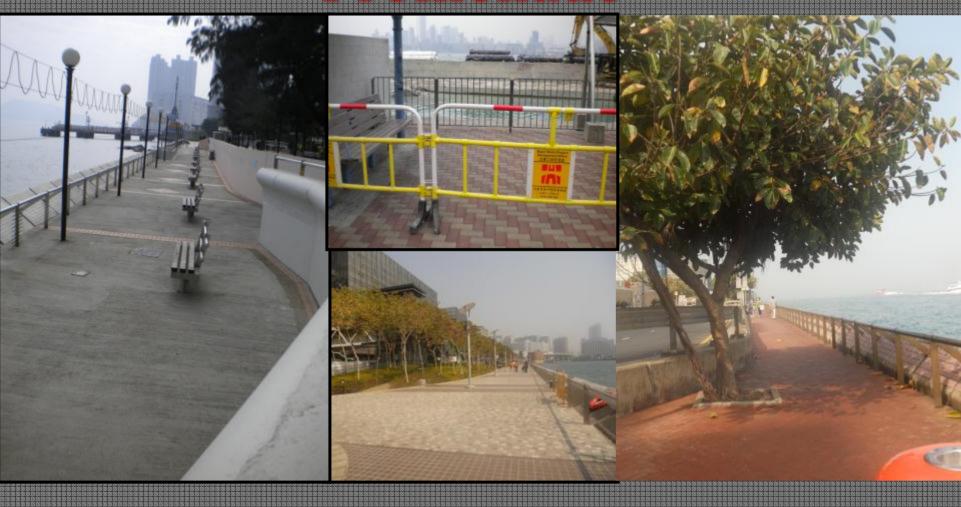

## Zeora Cirossing

| District:Tsim Sha Tsui Route: Knutsford Terrace to |                         | Route: Knutsford Terrace to Avenu | e of Stars                                            |                             |        |  |
|----------------------------------------------------|-------------------------|-----------------------------------|-------------------------------------------------------|-----------------------------|--------|--|
| Connections                                        |                         |                                   |                                                       |                             |        |  |
| Zebra                                              | Total                   | Subways                           | Total                                                 | Footbridges                 | Total  |  |
| Tallies:                                           | 3                       | Tallies:                          | 1                                                     | Tallies:                    | 0      |  |
| Unmarked Crossings                                 | Total                   | Subway Connection Signs           | Total                                                 | Footbridge Connection Signs | Total  |  |
| Tallies:                                           | 4                       | Tallies:                          | 2                                                     | Tallies:                    | 0      |  |
| Informal Crossings                                 | Total                   |                                   |                                                       |                             |        |  |
| Tallies:                                           | 0                       |                                   |                                                       |                             |        |  |
| Handicap Accessibility                             |                         |                                   | Weather                                               |                             |        |  |
| Handicap Connections                               | Total                   | Signs for Handicap Accessibility  | Total                                                 | Sheltered Path              | Total  |  |
| Tallies:                                           | 1                       | Tallies:                          | 1                                                     | Tallies:                    | 1      |  |
|                                                    |                         | Choke Points                      |                                                       |                             |        |  |
| Breakdowns                                         | Total                   | Parking Garages                   | Total                                                 |                             |        |  |
| Tallies:                                           | 0                       | Tallies:                          | 0                                                     |                             |        |  |
|                                                    | Attractions & Amenities |                                   |                                                       |                             |        |  |
| Parks/ Recreation                                  | Total                   | Public Transit Stops              | Total                                                 |                             | Yes/No |  |
| Tallies:                                           | 3                       | Tallies:                          | 4                                                     | Access To Harbor Front      | Yes    |  |
|                                                    | 3                       |                                   | 4                                                     | Access To H.F Promenade     | Yes    |  |
|                                                    | Percentage              |                                   | Beginning                                             | Middle                      | End    |  |
| Quality of Route                                   | 50%                     | Public Toilets                    | 0                                                     | 1                           | 1      |  |
| Visual Aesthetics                                  |                         | Signs for Public Toilets          | 0                                                     | 1                           | 0      |  |
| Construction                                       |                         | Seating Area                      | 0                                                     | 1                           | 0      |  |
| Directional Signs (H.F & P.T)                      | 100%                    |                                   | i do delinicido do delinicido do de nicios do de nici |                             |        |  |

| Route Data                |                                      |                                                                              |  |
|---------------------------|--------------------------------------|------------------------------------------------------------------------------|--|
| District:                 | Tsim Sha Tsui                        |                                                                              |  |
| Route:                    | Knutsford Terrace to Avenue of Stars |                                                                              |  |
| Length of Route (miles)   | 0.92                                 |                                                                              |  |
|                           |                                      |                                                                              |  |
|                           |                                      |                                                                              |  |
| Connections               | Number                               | 9 90 00 00 00 00 00 00 00 00 00 00 00 00                                     |  |
| Minimum Needed            | 8                                    |                                                                              |  |
| Zebra Crossings           | 3                                    |                                                                              |  |
| Subways                   | 1                                    |                                                                              |  |
| Footbridges               | 0                                    |                                                                              |  |
| Unmarked                  | 4                                    | 8 5 5 5 5 5 5 5 5 5 5 5 5 5 5 5 5 5 5 5                                      |  |
| Informal                  | 0                                    | 8 5 5 5 6 5 6 5 6 5 6 5 6 5 6 5 6 5 6 5                                      |  |
| Subway Signs              | 2                                    |                                                                              |  |
| Footbridge Signs          | 0                                    |                                                                              |  |
| Total                     | 8                                    |                                                                              |  |
|                           |                                      |                                                                              |  |
| Handicap                  |                                      |                                                                              |  |
| Accessible Connections    | 1                                    | 856 NA 10 56 56 NA 10<br>6 NA 10 10 06 NA 10 10<br>6 NA 10 10 NA 10 NA 10 NA |  |
| Signs                     | 1                                    |                                                                              |  |
|                           |                                      |                                                                              |  |
| Weather Proof             | Number                               |                                                                              |  |
| Sheltered Connections     | 1                                    |                                                                              |  |
|                           |                                      | 8 56 50 50 50 50 50 50 50 50 50 50 50 50 50                                  |  |
| Choke Points              | Number                               | 856 366 366 366 366 366 366 366 366 366 3                                    |  |
| Breakdowns                | 0                                    | 990 SS                                   |  |
| Parking Garages           | 0                                    |                                                                              |  |
|                           |                                      |                                                                              |  |
| Amenities                 | Number                               |                                                                              |  |
| Parks/ Recreation         | 3                                    |                                                                              |  |
| Public Transit Stops      | 4                                    | 856 541 541 545 545 545 545 545 545 545 545                                  |  |
| Attractive View           | % of Route                           |                                                                              |  |
| Quality of Route          | 50%                                  |                                                                              |  |
| Visual Aesthetics         | 60%                                  |                                                                              |  |
| Construction              | 30%                                  | 356 56 56 56 56 56 56<br>8 56 56 56 56 56 56 56<br>8 56 56 50 50 50 56 56    |  |
| Directional Signs (HF,PT) | 100%                                 | 6 55 50 50 50 50 50 50 50 50 50 50 50 50                                     |  |
| Harbor Front Access       | Yes                                  |                                                                              |  |
| Harbor Front Promenade    | Yes                                  |                                                                              |  |
|                           | Beginning Middl                      |                                                                              |  |
| Sitting Areas             | 0                                    | 1 0                                                                          |  |
| Public Toilets            | 0                                    | 1 1                                                                          |  |
| Public Toilet Sign        | 0                                    | 1 0                                                                          |  |