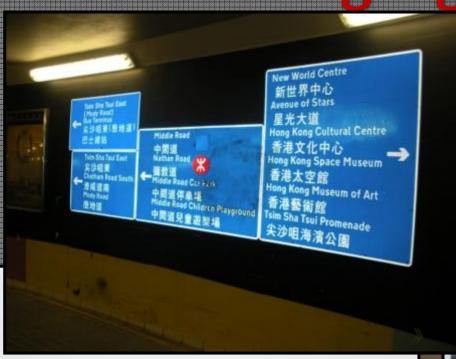

| Route Focus Areas         |                                                  |  |  |  |
|---------------------------|--------------------------------------------------|--|--|--|
| Metrics Considerations    | Focus Areas                                      |  |  |  |
| Connections Crossed       | Direct Route                                     |  |  |  |
| Unmarked Connections      | Amount Of Unmarked Connections Is Unsatisfactory |  |  |  |
| Informal Connections      | No Informal Crossings                            |  |  |  |
| Subway Signs              | All Subways Have Minimum Proper Signage          |  |  |  |
| Footbridge Signs          | No Footbridges                                   |  |  |  |
| Handicap Accesibility     | All Connections Have Handicap Access             |  |  |  |
| Handicap Signs            | Handicap Access Missing Signs                    |  |  |  |
| Sheltered Connections     | No Footbridges                                   |  |  |  |
| Breakdowns                | No Breakdowns                                    |  |  |  |
| Parking Garages           | No Parking Garages                               |  |  |  |
|                           |                                                  |  |  |  |
| Pedestrian Experience     | Focus Areas                                      |  |  |  |
| Parks/Recreation          | Not Enough Parks/Recreation                      |  |  |  |
| Public Tansit Stops       | Enough Public Tranist Stops                      |  |  |  |
| Quality of Route          | Quality Of Route Could Use Improvements          |  |  |  |
| Visual Aesthetics         | Visual Aesthetics Are Satisfactory               |  |  |  |
| Construction              | Check Safety And Route Obstructions              |  |  |  |
| Directional Signs (HF,PT) | Route Signage Is Excellent                       |  |  |  |
| Harbor Front Access       | Satisfactory Harbor Front Access                 |  |  |  |
| Harbor Front Promenade    | Satisfactory Harbor Front Promenade              |  |  |  |
| Sitting Areas             | Needs More Seating Areas                         |  |  |  |
| Promenade Seating         | Needs Seating At Promenade                       |  |  |  |
| Public Toilets            | Satisfactory Amount Of Public Toilets            |  |  |  |
| Public Toliet Signs       | Missing Public Toilet Signs                      |  |  |  |