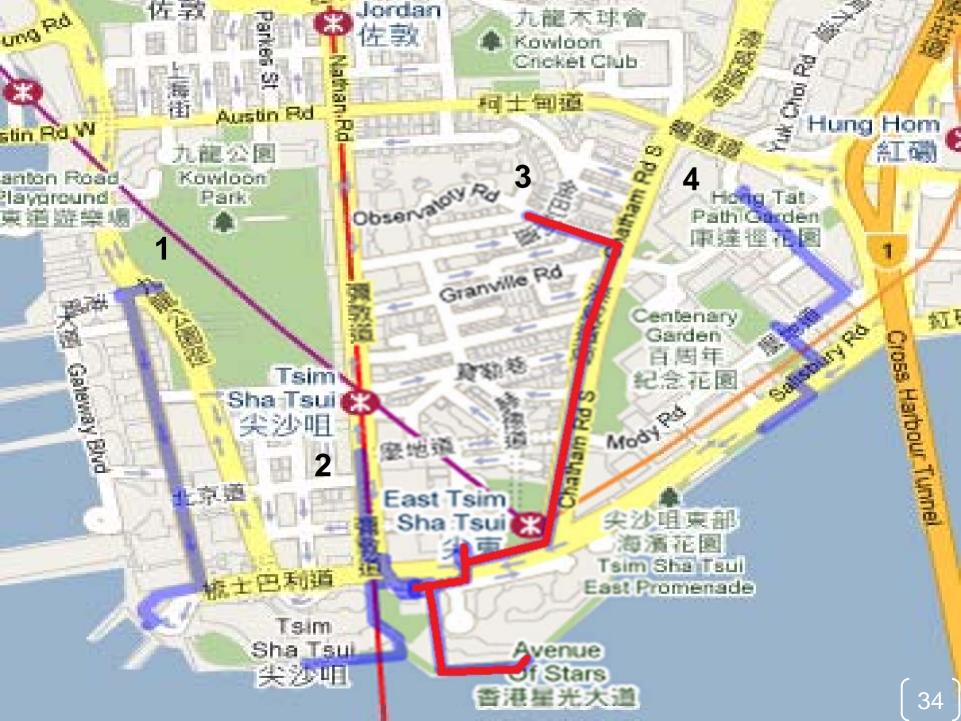

## Zeora Cirossing

| District:Tsim Sha Tsui Route: Knutsford Terrace to |                         | Route: Knutsford Terrace to Avenu | e of Stars                                            |                             |        |  |
|----------------------------------------------------|-------------------------|-----------------------------------|-------------------------------------------------------|-----------------------------|--------|--|
| Connections                                        |                         |                                   |                                                       |                             |        |  |
| Zebra                                              | Total                   | Subways                           | Total                                                 | Footbridges                 | Total  |  |
| Tallies:                                           | 3                       | Tallies:                          | 1                                                     | Tallies:                    | 0      |  |
| Unmarked Crossings                                 | Total                   | Subway Connection Signs           | Total                                                 | Footbridge Connection Signs | Total  |  |
| Tallies:                                           | 4                       | Tallies:                          | 2                                                     | Tallies:                    | 0      |  |
| Informal Crossings                                 | Total                   |                                   |                                                       |                             |        |  |
| Tallies:                                           | 0                       |                                   |                                                       |                             |        |  |
| Handicap Accessibility                             |                         |                                   | Weather                                               |                             |        |  |
| Handicap Connections                               | Total                   | Signs for Handicap Accessibility  | Total                                                 | Sheltered Path              | Total  |  |
| Tallies:                                           | 1                       | Tallies:                          | 1                                                     | Tallies:                    | 1      |  |
|                                                    |                         | Choke Points                      |                                                       |                             |        |  |
| Breakdowns                                         | Total                   | Parking Garages                   | Total                                                 |                             |        |  |
| Tallies:                                           | 0                       | Tallies:                          | 0                                                     |                             |        |  |
|                                                    | Attractions & Amenities |                                   |                                                       |                             |        |  |
| Parks/ Recreation                                  | Total                   | Public Transit Stops              | Total                                                 |                             | Yes/No |  |
| Tallies:                                           | 3                       | Tallies:                          | 4                                                     | Access To Harbor Front      | Yes    |  |
|                                                    | 3                       |                                   | 4                                                     | Access To H.F Promenade     | Yes    |  |
|                                                    | Percentage              |                                   | Beginning                                             | Middle                      | End    |  |
| Quality of Route                                   | 50%                     | Public Toilets                    | 0                                                     | 1                           | 1      |  |
| Visual Aesthetics                                  |                         | Signs for Public Toilets          | 0                                                     | 1                           | 0      |  |
| Construction                                       |                         | Seating Area                      | 0                                                     | 1                           | 0      |  |
| Directional Signs (H.F & P.T)                      | 100%                    |                                   | i do delinicido do delinicido do de nicios do de nici |                             |        |  |

| Route Data                |                                      |                                                                              |  |
|---------------------------|--------------------------------------|------------------------------------------------------------------------------|--|
| District:                 | Tsim Sha Tsui                        |                                                                              |  |
| Route:                    | Knutsford Terrace to Avenue of Stars |                                                                              |  |
| Length of Route (miles)   | 0.92                                 |                                                                              |  |
|                           |                                      |                                                                              |  |
|                           |                                      |                                                                              |  |
| Connections               | Number                               | 9 90 00 00 00 00 00 00 00 00 00 00 00 00                                     |  |
| Minimum Needed            | 8                                    |                                                                              |  |
| Zebra Crossings           | 3                                    |                                                                              |  |
| Subways                   | 1                                    |                                                                              |  |
| Footbridges               | 0                                    |                                                                              |  |
| Unmarked                  | 4                                    | 8 5 5 5 5 5 5 5 5 5 5 5 5 5 5 5 5 5 5 5                                      |  |
| Informal                  | 0                                    | 8 5 5 5 6 5 6 5 6 5 6 5 6 5 6 5 6 5 6 5                                      |  |
| Subway Signs              | 2                                    |                                                                              |  |
| Footbridge Signs          | 0                                    |                                                                              |  |
| Total                     | 8                                    |                                                                              |  |
|                           |                                      |                                                                              |  |
| Handicap                  |                                      |                                                                              |  |
| Accessible Connections    | 1                                    | 856 NA 10 56 56 NA 10<br>6 NA 10 10 06 NA 10 10<br>6 NA 10 10 NA 10 NA 10 NA |  |
| Signs                     | 1                                    |                                                                              |  |
|                           |                                      |                                                                              |  |
| Weather Proof             | Number                               |                                                                              |  |
| Sheltered Connections     | 1                                    |                                                                              |  |
|                           |                                      | 8 56 50 50 50 50 50 50 50 50 50 50 50 50 50                                  |  |
| Choke Points              | Number                               | 856 366 366 366 366 366 366 366 366 366 3                                    |  |
| Breakdowns                | 0                                    | 990 SS                                   |  |
| Parking Garages           | 0                                    |                                                                              |  |
|                           |                                      |                                                                              |  |
| Amenities                 | Number                               |                                                                              |  |
| Parks/ Recreation         | 3                                    |                                                                              |  |
| Public Transit Stops      | 4                                    | 856 541 541 545 545 545 545 545 545 545 545                                  |  |
| Attractive View           | % of Route                           |                                                                              |  |
| Quality of Route          | 50%                                  |                                                                              |  |
| Visual Aesthetics         | 60%                                  |                                                                              |  |
| Construction              | 30%                                  | 356 56 56 56 56 56 56<br>8 56 56 56 56 56 56 56<br>8 56 56 50 50 50 56 56    |  |
| Directional Signs (HF,PT) | 100%                                 | 6 55 50 50 50 50 50 50 50 50 50 50 50 50                                     |  |
| Harbor Front Access       | Yes                                  |                                                                              |  |
| Harbor Front Promenade    | Yes                                  |                                                                              |  |
|                           | Beginning Middl                      |                                                                              |  |
| Sitting Areas             | 0                                    | 1 0                                                                          |  |
| Public Toilets            | 0                                    | 1 1                                                                          |  |
| Public Toilet Sign        | 0                                    | 1 0                                                                          |  |