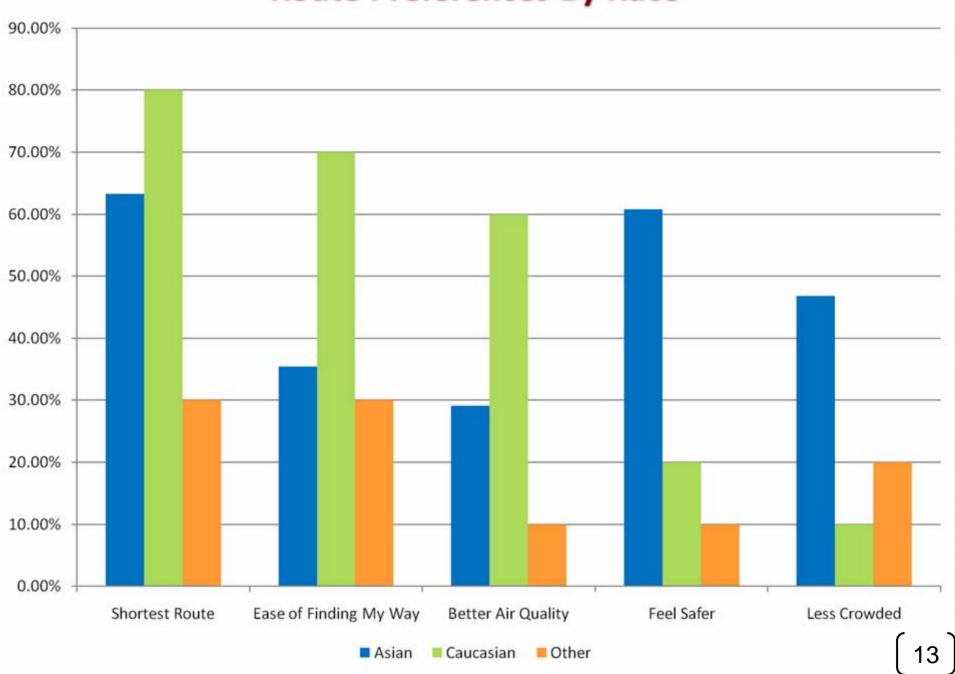

#### **Route Preferences By Race**

| District:                      |            | Route:                           |           |                             |        |
|--------------------------------|------------|----------------------------------|-----------|-----------------------------|--------|
| Connections                    |            |                                  |           |                             |        |
| Zebra                          | Total      | Subways                          | Total     | Footbridges                 | Total  |
| Tallies:                       |            | Tallies:                         |           | Tallies:                    |        |
|                                |            |                                  |           |                             |        |
| Unmarked Crossings             | Total      | Subway Connection Signs          | Total     | Footbridge Connection Signs | Total  |
| Tallies:                       |            | Tallies:                         |           | Tallies:                    |        |
|                                |            |                                  |           |                             |        |
| Informal Crossings             | Total      |                                  |           |                             |        |
| Tallies:                       |            |                                  |           |                             |        |
|                                |            |                                  |           |                             |        |
| Handicap Accessibility Weather |            |                                  |           |                             |        |
| Handicap Connections           | Total      | Signs for Handicap Accessibility | Total     | Sheltered Path              | Total  |
| Tallies:                       |            | Tallies:                         |           | Tallies:                    |        |
|                                |            |                                  |           |                             |        |
|                                |            | Choke Points                     |           |                             |        |
| Breakdowns                     | Total      | Parking Garages                  | Total     |                             |        |
| Tallies:                       |            | Tallies:                         |           |                             |        |
|                                |            |                                  |           |                             |        |
| Attractions & Amenities        |            |                                  |           |                             |        |
| Parks/ Recreation              | Total      | Public Transit Stops             | Total     |                             | Yes/No |
| Tallies:                       |            | Tallies:                         |           | Access To Harbor Front      |        |
|                                |            |                                  |           | Access To H.F Promenade     |        |
|                                | Percentage |                                  | Beginning | Middle                      | End    |
| Quality of Route               |            | Public Toilets                   |           |                             |        |
| Visual Aesthetics              |            | Signs for Public Toilets         |           |                             |        |
| Construction                   |            | Seating Area                     |           |                             |        |
| Directional Signs (H.F & P.T)  |            |                                  |           |                             |        |