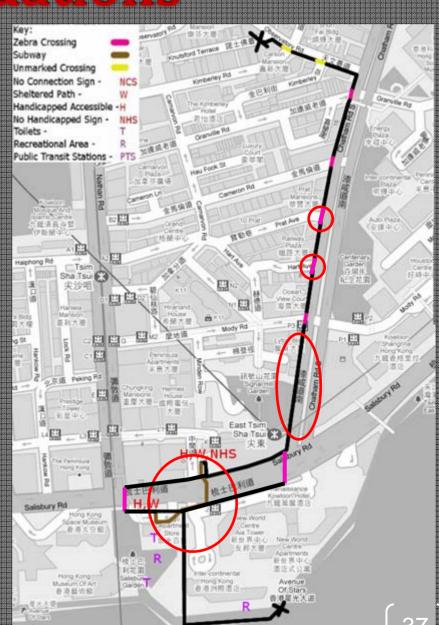

## Zeora Cirossing

| District:Tsim Sha Tsui Route: Knutsford Terrace to |                         | Route: Knutsford Terrace to Avenu | e of Stars                                            |                             |        |  |
|----------------------------------------------------|-------------------------|-----------------------------------|-------------------------------------------------------|-----------------------------|--------|--|
| Connections                                        |                         |                                   |                                                       |                             |        |  |
| Zebra                                              | Total                   | Subways                           | Total                                                 | Footbridges                 | Total  |  |
| Tallies:                                           | 3                       | Tallies:                          | 1                                                     | Tallies:                    | 0      |  |
| Unmarked Crossings                                 | Total                   | Subway Connection Signs           | Total                                                 | Footbridge Connection Signs | Total  |  |
| Tallies:                                           | 4                       | Tallies:                          | 2                                                     | Tallies:                    | 0      |  |
| Informal Crossings                                 | Total                   |                                   |                                                       |                             |        |  |
| Tallies:                                           | 0                       |                                   |                                                       |                             |        |  |
| Handicap Accessibility                             |                         |                                   | Weather                                               |                             |        |  |
| Handicap Connections                               | Total                   | Signs for Handicap Accessibility  | Total                                                 | Sheltered Path              | Total  |  |
| Tallies:                                           | 1                       | Tallies:                          | 1                                                     | Tallies:                    | 1      |  |
|                                                    |                         | Choke Points                      |                                                       |                             |        |  |
| Breakdowns                                         | Total                   | Parking Garages                   | Total                                                 |                             |        |  |
| Tallies:                                           | 0                       | Tallies:                          | 0                                                     |                             |        |  |
|                                                    | Attractions & Amenities |                                   |                                                       |                             |        |  |
| Parks/ Recreation                                  | Total                   | Public Transit Stops              | Total                                                 |                             | Yes/No |  |
| Tallies:                                           | 3                       | Tallies:                          | 4                                                     | Access To Harbor Front      | Yes    |  |
|                                                    | 3                       |                                   | 4                                                     | Access To H.F Promenade     | Yes    |  |
|                                                    | Percentage              |                                   | Beginning                                             | Middle                      | End    |  |
| Quality of Route                                   | 50%                     | Public Toilets                    | 0                                                     | 1                           | 1      |  |
| Visual Aesthetics                                  |                         | Signs for Public Toilets          | 0                                                     | 1                           | 0      |  |
| Construction                                       |                         | Seating Area                      | 0                                                     | 1                           | 0      |  |
| Directional Signs (H.F & P.T)                      | 100%                    |                                   | i do delinicido do delinicido do de nicios do de nici |                             |        |  |

| Route Data                |                                      |                                                                              |  |
|---------------------------|--------------------------------------|------------------------------------------------------------------------------|--|
| District:                 | Tsim Sha Tsui                        |                                                                              |  |
| Route:                    | Knutsford Terrace to Avenue of Stars |                                                                              |  |
| Length of Route (miles)   | 0.92                                 |                                                                              |  |
|                           |                                      |                                                                              |  |
|                           |                                      |                                                                              |  |
| Connections               | Number                               | 9 90 00 00 00 00 00 00 00 00 00 00 00 00                                     |  |
| Minimum Needed            | 8                                    |                                                                              |  |
| Zebra Crossings           | 3                                    |                                                                              |  |
| Subways                   | 1                                    |                                                                              |  |
| Footbridges               | 0                                    |                                                                              |  |
| Unmarked                  | 4                                    | 8 5 5 5 5 5 5 5 5 5 5 5 5 5 5 5 5 5 5 5                                      |  |
| Informal                  | 0                                    | 8 5 5 5 6 5 6 5 6 5 6 5 6 5 6 5 6 5 6 5                                      |  |
| Subway Signs              | 2                                    |                                                                              |  |
| Footbridge Signs          | 0                                    |                                                                              |  |
| Total                     | 8                                    |                                                                              |  |
|                           |                                      |                                                                              |  |
| Handicap                  |                                      |                                                                              |  |
| Accessible Connections    | 1                                    | 856 NA 10 56 56 NA 10<br>6 NA 10 10 06 NA 10 10<br>6 NA 10 10 NA 10 NA 10 NA |  |
| Signs                     | 1                                    |                                                                              |  |
|                           |                                      |                                                                              |  |
| Weather Proof             | Number                               |                                                                              |  |
| Sheltered Connections     | 1                                    |                                                                              |  |
|                           |                                      | 8 56 50 50 50 50 50 50 50 50 50 50 50 50 50                                  |  |
| Choke Points              | Number                               | 856 366 366 366 366 366 366 366 366 366 3                                    |  |
| Breakdowns                | 0                                    | 990 SS                                   |  |
| Parking Garages           | 0                                    |                                                                              |  |
|                           |                                      |                                                                              |  |
| Amenities                 | Number                               |                                                                              |  |
| Parks/ Recreation         | 3                                    |                                                                              |  |
| Public Transit Stops      | 4                                    | 856 541 541 545 545 545 545 545 545 545 545                                  |  |
| Attractive View           | % of Route                           |                                                                              |  |
| Quality of Route          | 50%                                  |                                                                              |  |
| Visual Aesthetics         | 60%                                  |                                                                              |  |
| Construction              | 30%                                  | 356 56 56 56 56 56 56<br>8 56 56 56 56 56 56 56<br>8 56 56 50 50 50 56 56    |  |
| Directional Signs (HF,PT) | 100%                                 | 6 55 50 50 50 50 50 50 50 50 50 50 50 50                                     |  |
| Harbor Front Access       | Yes                                  |                                                                              |  |
| Harbor Front Promenade    | Yes                                  |                                                                              |  |
|                           | Beginning Middl                      |                                                                              |  |
| Sitting Areas             | 0                                    | 1 0                                                                          |  |
| Public Toilets            | 0                                    | 1 1                                                                          |  |
| Public Toilet Sign        | 0                                    | 1 0                                                                          |  |