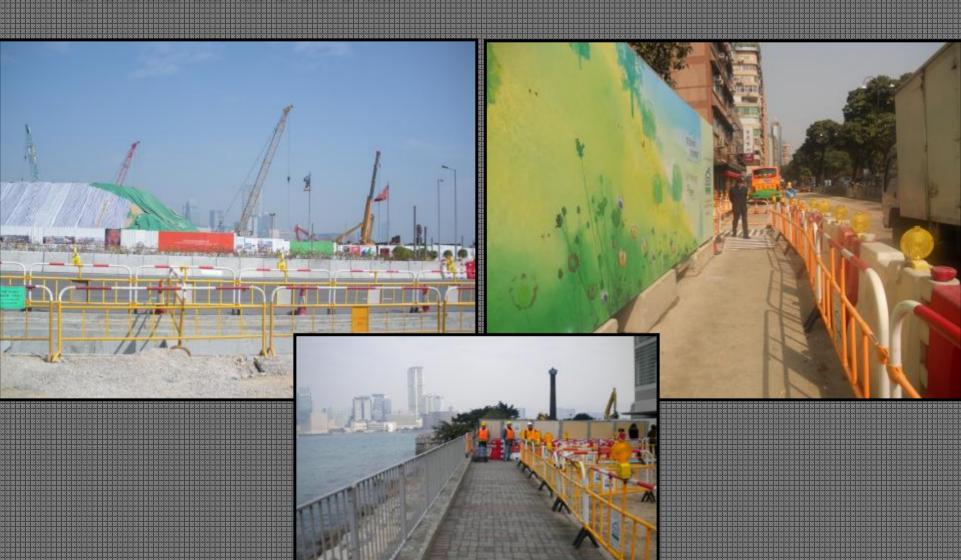

## Choke Points

| Yau Ma<br>Tei    | Yau Ma Tei has are many unmarked crossings that could easily be remedied and the harbor front has a short, pleasant promenade, the use of which is limited by the lack of connections between the hinterland and harbor front.           |
|------------------|------------------------------------------------------------------------------------------------------------------------------------------------------------------------------------------------------------------------------------------|
| Tsim Sha<br>Tsui | Tsim Sha Tsui scored poorly in the "ease of way-finding" category, even though it scored well in the preliminary analysis. This is essential to remedy because of its popularity with both tourists and locals as a commercial district. |
| Wan Chai         | Wan Chai is very confusing to navigate because of the multitude of construction sites and handles a high amount of pedestrian traffic for the Expo Centre promenade and the Star Ferry Pier.                                             |
| Sai Ying<br>Pun  | Sai Ying Pun has a beautiful waterfront promenade in Sun Yat Sin Park but the rest of the waterfront is undeveloped. In addition, the rest of the district is confusing to navigate.                                                     |