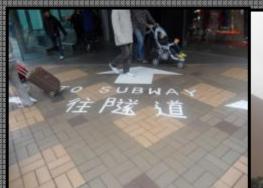

## Choke Points

| Yau Ma<br>Tei    | Yau Ma Tei has are many unmarked crossings that could easily be remedied and the harbor front has a short, pleasant promenade, the use of which is limited by the lack of connections between the hinterland and harbor front.           |
|------------------|------------------------------------------------------------------------------------------------------------------------------------------------------------------------------------------------------------------------------------------|
| Tsim Sha<br>Tsui | Tsim Sha Tsui scored poorly in the "ease of way-finding" category, even though it scored well in the preliminary analysis. This is essential to remedy because of its popularity with both tourists and locals as a commercial district. |
| Wan Chai         | Wan Chai is very confusing to navigate because of the multitude of construction sites and handles a high amount of pedestrian traffic for the Expo Centre promenade and the Star Ferry Pier.                                             |
| Sai Ying<br>Pun  | Sai Ying Pun has a beautiful waterfront promenade in Sun Yat Sin Park but the rest of the waterfront is undeveloped. In addition, the rest of the district is confusing to navigate.                                                     |

## Zeora Cirossing

| District:Tsim Sha Tsui Route: Knutsford Terrace to |                         | Route: Knutsford Terrace to Avenu | e of Stars                                            |                             |        |  |
|----------------------------------------------------|-------------------------|-----------------------------------|-------------------------------------------------------|-----------------------------|--------|--|
| Connections                                        |                         |                                   |                                                       |                             |        |  |
| Zebra                                              | Total                   | Subways                           | Total                                                 | Footbridges                 | Total  |  |
| Tallies:                                           | 3                       | Tallies:                          | 1                                                     | Tallies:                    | 0      |  |
| Unmarked Crossings                                 | Total                   | Subway Connection Signs           | Total                                                 | Footbridge Connection Signs | Total  |  |
| Tallies:                                           | 4                       | Tallies:                          | 2                                                     | Tallies:                    | 0      |  |
| Informal Crossings                                 | Total                   |                                   |                                                       |                             |        |  |
| Tallies:                                           | 0                       |                                   |                                                       |                             |        |  |
| Handicap Accessibility                             |                         |                                   | Weather                                               |                             |        |  |
| Handicap Connections                               | Total                   | Signs for Handicap Accessibility  | Total                                                 | Sheltered Path              | Total  |  |
| Tallies:                                           | 1                       | Tallies:                          | 1                                                     | Tallies:                    | 1      |  |
|                                                    |                         | Choke Points                      |                                                       |                             |        |  |
| Breakdowns                                         | Total                   | Parking Garages                   | Total                                                 |                             |        |  |
| Tallies:                                           | 0                       | Tallies:                          | 0                                                     |                             |        |  |
|                                                    | Attractions & Amenities |                                   |                                                       |                             |        |  |
| Parks/ Recreation                                  | Total                   | Public Transit Stops              | Total                                                 |                             | Yes/No |  |
| Tallies:                                           | 3                       | Tallies:                          | 4                                                     | Access To Harbor Front      | Yes    |  |
|                                                    | 3                       |                                   | 4                                                     | Access To H.F Promenade     | Yes    |  |
|                                                    | Percentage              |                                   | Beginning                                             | Middle                      | End    |  |
| Quality of Route                                   | 50%                     | Public Toilets                    | 0                                                     | 1                           | 1      |  |
| Visual Aesthetics                                  |                         | Signs for Public Toilets          | 0                                                     | 1                           | 0      |  |
| Construction                                       |                         | Seating Area                      | 0                                                     | 1                           | 0      |  |
| Directional Signs (H.F & P.T)                      | 100%                    |                                   | i do delinicido do delinicido do de nicios do de nici |                             |        |  |