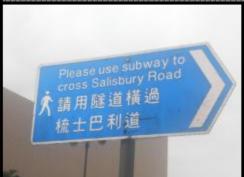

## Zeora Cirossing

| District:Tsim Sha Tsui Route: Knutsford Terrace to |                         | Route: Knutsford Terrace to Avenu | e of Stars                                            |                             |        |  |
|----------------------------------------------------|-------------------------|-----------------------------------|-------------------------------------------------------|-----------------------------|--------|--|
| Connections                                        |                         |                                   |                                                       |                             |        |  |
| Zebra                                              | Total                   | Subways                           | Total                                                 | Footbridges                 | Total  |  |
| Tallies:                                           | 3                       | Tallies:                          | 1                                                     | Tallies:                    | 0      |  |
| Unmarked Crossings                                 | Total                   | Subway Connection Signs           | Total                                                 | Footbridge Connection Signs | Total  |  |
| Tallies:                                           | 4                       | Tallies:                          | 2                                                     | Tallies:                    | 0      |  |
| Informal Crossings                                 | Total                   |                                   |                                                       |                             |        |  |
| Tallies:                                           | 0                       |                                   |                                                       |                             |        |  |
| Handicap Accessibility                             |                         |                                   | Weather                                               |                             |        |  |
| Handicap Connections                               | Total                   | Signs for Handicap Accessibility  | Total                                                 | Sheltered Path              | Total  |  |
| Tallies:                                           | 1                       | Tallies:                          | 1                                                     | Tallies:                    | 1      |  |
|                                                    |                         | Choke Points                      |                                                       |                             |        |  |
| Breakdowns                                         | Total                   | Parking Garages                   | Total                                                 |                             |        |  |
| Tallies:                                           | 0                       | Tallies:                          | 0                                                     |                             |        |  |
|                                                    | Attractions & Amenities |                                   |                                                       |                             |        |  |
| Parks/ Recreation                                  | Total                   | Public Transit Stops              | Total                                                 |                             | Yes/No |  |
| Tallies:                                           | 3                       | Tallies:                          | 4                                                     | Access To Harbor Front      | Yes    |  |
|                                                    | 3                       |                                   | 4                                                     | Access To H.F Promenade     | Yes    |  |
|                                                    | Percentage              |                                   | Beginning                                             | Middle                      | End    |  |
| Quality of Route                                   | 50%                     | Public Toilets                    | 0                                                     | 1                           | 1      |  |
| Visual Aesthetics                                  |                         | Signs for Public Toilets          | 0                                                     | 1                           | 0      |  |
| Construction                                       |                         | Seating Area                      | 0                                                     | 1                           | 0      |  |
| Directional Signs (H.F & P.T)                      | 100%                    |                                   | i do delinicido do delinicido do de nicios do de nici |                             |        |  |

| Route Data                |                                      |                                                                              |  |
|---------------------------|--------------------------------------|------------------------------------------------------------------------------|--|
| District:                 | Tsim Sha Tsui                        |                                                                              |  |
| Route:                    | Knutsford Terrace to Avenue of Stars |                                                                              |  |
| Length of Route (miles)   | 0.92                                 |                                                                              |  |
|                           |                                      |                                                                              |  |
|                           |                                      |                                                                              |  |
| Connections               | Number                               | 9 90 00 00 00 00 00 00 00 00 00 00 00 00                                     |  |
| Minimum Needed            | 8                                    |                                                                              |  |
| Zebra Crossings           | 3                                    |                                                                              |  |
| Subways                   | 1                                    |                                                                              |  |
| Footbridges               | 0                                    |                                                                              |  |
| Unmarked                  | 4                                    | 8 5 5 5 5 5 5 5 5 5 5 5 5 5 5 5 5 5 5 5                                      |  |
| Informal                  | 0                                    | 8 5 5 5 6 5 6 5 6 5 6 5 6 5 6 5 6 5 6 5                                      |  |
| Subway Signs              | 2                                    |                                                                              |  |
| Footbridge Signs          | 0                                    |                                                                              |  |
| Total                     | 8                                    |                                                                              |  |
|                           |                                      |                                                                              |  |
| Handicap                  |                                      |                                                                              |  |
| Accessible Connections    | 1                                    | 856 NA 10 56 56 NA 10<br>6 NA 10 10 06 NA 10 10<br>6 NA 10 10 NA 10 NA 10 NA |  |
| Signs                     | 1                                    |                                                                              |  |
|                           |                                      |                                                                              |  |
| Weather Proof             | Number                               |                                                                              |  |
| Sheltered Connections     | 1                                    |                                                                              |  |
|                           |                                      | 8 56 50 50 50 50 50 50 50 50 50 50 50 50 50                                  |  |
| Choke Points              | Number                               | 856 366 366 366 366 366 366 366 366 366 3                                    |  |
| Breakdowns                | 0                                    | 990 SS                                   |  |
| Parking Garages           | 0                                    |                                                                              |  |
|                           |                                      |                                                                              |  |
| Amenities                 | Number                               |                                                                              |  |
| Parks/ Recreation         | 3                                    |                                                                              |  |
| Public Transit Stops      | 4                                    | 856 541 541 545 545 545 545 545 545 545 545                                  |  |
| Attractive View           | % of Route                           |                                                                              |  |
| Quality of Route          | 50%                                  |                                                                              |  |
| Visual Aesthetics         | 60%                                  |                                                                              |  |
| Construction              | 30%                                  | 356 56 56 56 56 56 56<br>8 56 56 56 56 56 56 56<br>8 56 56 50 50 50 56 56    |  |
| Directional Signs (HF,PT) | 100%                                 | 6 55 50 50 50 50 50 50 50 50 50 50 50 50                                     |  |
| Harbor Front Access       | Yes                                  |                                                                              |  |
| Harbor Front Promenade    | Yes                                  |                                                                              |  |
|                           | Beginning Middl                      |                                                                              |  |
| Sitting Areas             | 0                                    | 1 0                                                                          |  |
| Public Toilets            | 0                                    | 1 1                                                                          |  |
| Public Toilet Sign        | 0                                    | 1 0                                                                          |  |