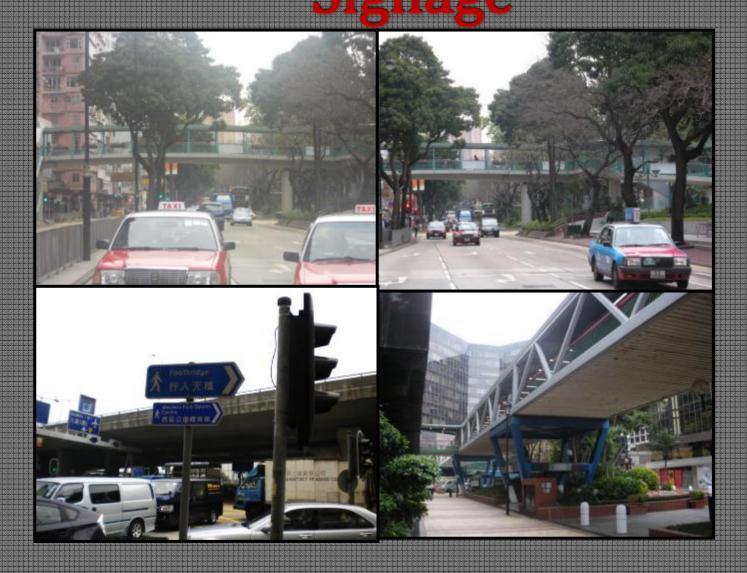

|                                  |           | Access To H.F Promenade     |        |
|                                | Percentage |                                  | Beginning | Middle                      | End    |
| Quality of Route               |            | Public Toilets                   |           |                             |        |
| Visual Aesthetics              |            | Signs for Public Toilets         |           |                             |        |
| Construction                   |            | Seating Area                     |           |                             |        |
| Directional Signs (H.F & P.T)  |            |                                  |           |                             |        |

## Zeora Cirossing













































































| District:Tsim Sha Tsui Route: Knutsford Terrace to |                         | Route: Knutsford Terrace to Avenu | e of Stars                                            |                             |        |  |
|----------------------------------------------------|-------------------------|-----------------------------------|-------------------------------------------------------|-----------------------------|--------|--|
| Connections                                        |                         |                                   |                                                       |                             |        |  |
| Zebra                                              | Total                   | Subways