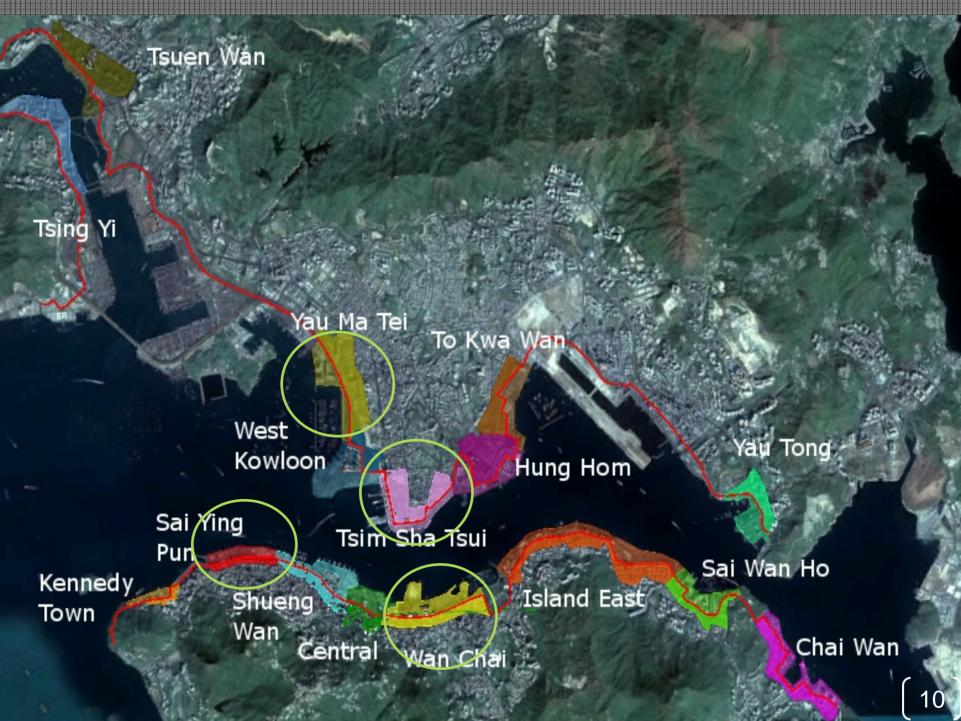

## Choke Points

| Yau Ma<br>Tei    | Yau Ma Tei has are many unmarked crossings that could easily be remedied and the harbor front has a short, pleasant promenade, the use of which is limited by the lack of connections between the hinterland and harbor front.           |
|------------------|------------------------------------------------------------------------------------------------------------------------------------------------------------------------------------------------------------------------------------------|
| Tsim Sha<br>Tsui | Tsim Sha Tsui scored poorly in the "ease of way-finding" category, even though it scored well in the preliminary analysis. This is essential to remedy because of its popularity with both tourists and locals as a commercial district. |
| Wan Chai         | Wan Chai is very confusing to navigate because of the multitude of construction sites and handles a high amount of pedestrian traffic for the Expo Centre promenade and the Star Ferry Pier.                                             |
| Sai Ying<br>Pun  | Sai Ying Pun has a beautiful waterfront promenade in Sun Yat Sin Park but the rest of the waterfront is undeveloped. In addition, the rest of the district is confusing to navigate.                                                     |

| District      | Objective<br>(RAW Score) | Subjective<br>(Perception Score) | Total Score |
|---------------|--------------------------|----------------------------------|-------------|
| Chai Wan      | 10                       | 6.65                             | 16.65       |
| Yau Ma Tei    | 9                        | 7.98                             | 16.98       |
| Yau Tong      | 8                        | 10.64                            | 18.64       |
| To Kwa Wan    | 9                        | 10.64                            | 19.64       |
| Kennedy Town  | 13                       | 6.65                             | 19.65       |
| Sai Ying Pun  | 14                       | 6.65                             | 20.65       |
| Tsuen Wan     | 12                       | 11.97                            | 23.97       |
| Wan Chai      | 14                       | 10.64                            | 24.64       |
| Hung Hom      | 12                       | 13.30                            | 25.30       |
| Central       | 16                       | 10.64                            | 26.64       |
| West Kowloon  | 13                       | 14.63                            | 27.63       |
| Island East   | 13                       | 15.96                            | 28.96       |
| Tsing Yi      | 12                       | 17.29                            | 29.29       |
| Sheung Wan    | 15                       | 17.29                            | 32.29       |
| Tsim Sha Tsui | 17                       | 15.96                            | 32.96       |
| Sai Wan Ho    | 18                       | 15.96                            | 33.96       |