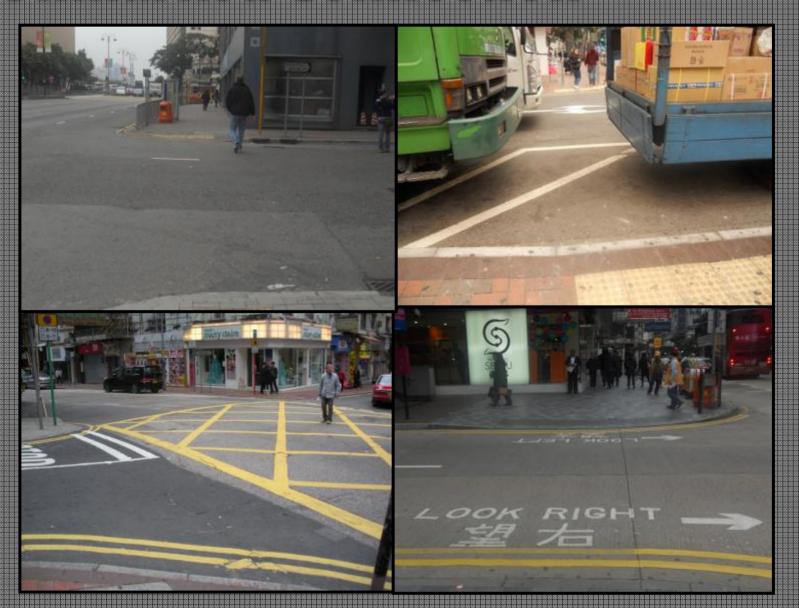

## Choke Points

| Yau Ma<br>Tei    | Yau Ma Tei has are many unmarked crossings that could easily be remedied and the harbor front has a short, pleasant promenade, the use of which is limited by the lack of connections between the hinterland and harbor front.           |
|------------------|------------------------------------------------------------------------------------------------------------------------------------------------------------------------------------------------------------------------------------------|
| Tsim Sha<br>Tsui | Tsim Sha Tsui scored poorly in the "ease of way-finding" category, even though it scored well in the preliminary analysis. This is essential to remedy because of its popularity with both tourists and locals as a commercial district. |
| Wan Chai         | Wan Chai is very confusing to navigate because of the multitude of construction sites and handles a high amount of pedestrian traffic for the Expo Centre promenade and the Star Ferry Pier.                                             |
| Sai Ying<br>Pun  | Sai Ying Pun has a beautiful waterfront promenade in Sun Yat Sin Park but the rest of the waterfront is undeveloped. In addition, the rest of the district is confusing to navigate.                                                     |

- Too Many Unmarked Crossings
- Large Section of Dangerous Construction
- Lack of Visual Aesthetics and Amenities
- Confusing Subway System

- 16 Walking Maps
- Walkability Analysis Tool
- Recommendations for each of the 16 routes